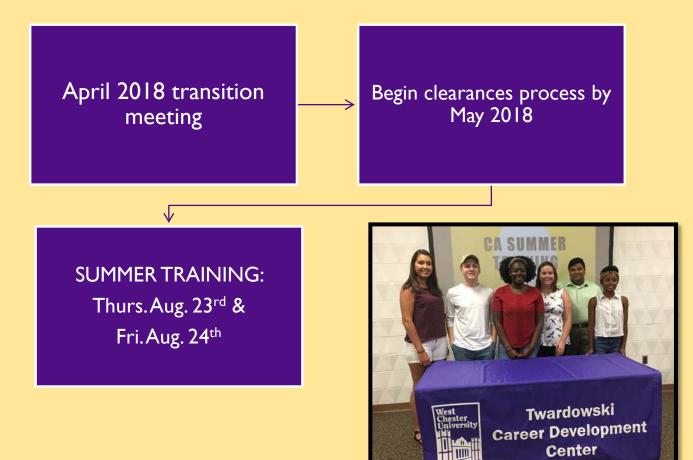

### APPLICATION PROCESS AND TIMELINE

Apply via Org Sync. Apps are live now! https://goo.gl/D6y3ZX

Wed. Feb. 14<sup>th</sup>, applications will close at 4pm. Fri. Feb. 16<sup>th</sup>, candidates will be notified via email to schedule interviews.

Thurs. Feb 22 & Fri. Feb. 23 individual interviews and 5 minute presentations.

Final decisions made prior to Spring Break.

### TRAINING