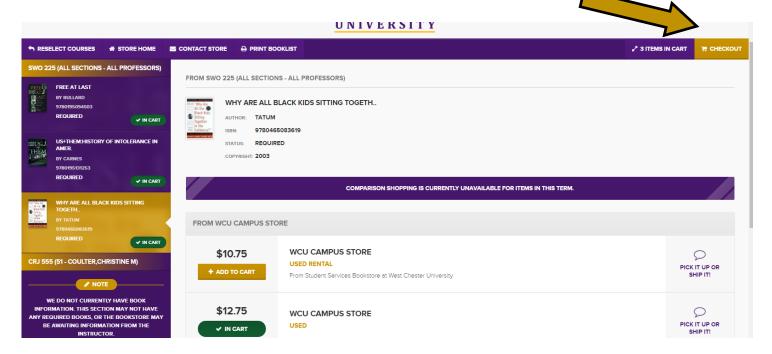

Continued on next page...

3. Course materials will be listed on the left side of the page. Click on a textbook to view the purchasing options (i.e. new rental, used rental, buy new, buy used). Click "add to cart" next to your chosen options. When done, click "checkout."

- 4. Click "checkout from retailer."
- 5. Select "used preferred" or "new preferred" from the "Preference" drop-down box for each item, and click "continue checkout" at the top.
- 6. Make a selection under "Order Update Action" and check the box next to the statement, "I understand that by allowing the bookstore..." Then, click "continue checkout."
- 7. Enter your email address and click the dot next to "I am a Guest User," or click the dot next to "I am a returning customer" and enter your password (click "register here" at the bottom if you'd like to set up an account). Then, click "LOG IN."