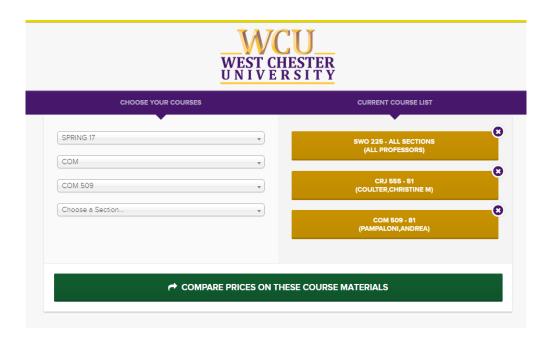

## Ordering Textbooks Online—Philadelphia Campus Students

http://www.wcucampusstore.com

1. Click "Textbooks"

2. Select the term, department, course, and section. Repeat for all courses (you will see them in the "current course list" on the right), then click "compare prices on these course materials."