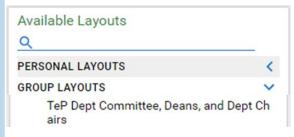

## Steps to Access

Click Access OnBase under Applicant Links. Enter your WCU username and password. Your view will look similar to this:

If not already selected, select the TeP Dept Committee Members from the left column.

When selected, it will display in blue with a checkbox next to it.