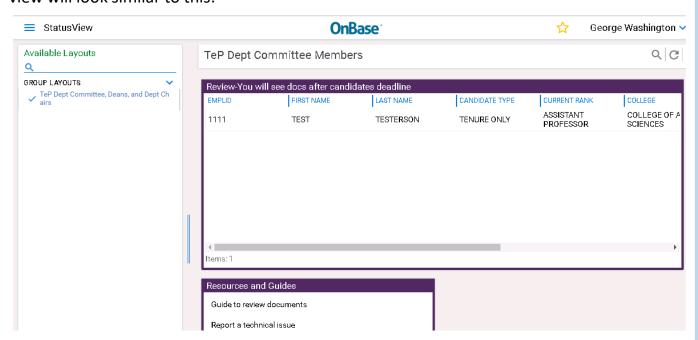

## Steps to Access

Click Access OnBase under Applicant Links. Enter your WCU username and password. Your view will look similar to this:

If not already selected, select the TeP Dept Committee Members from the left column.