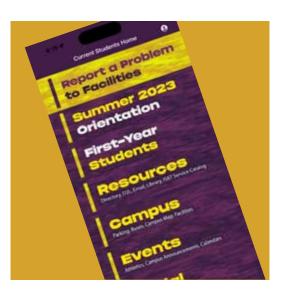

# **DOWNLOAD THE WCU APP**FOR MORE INFORMATION AND RESOURCES FOR YOUR ORIENTATION DAY!