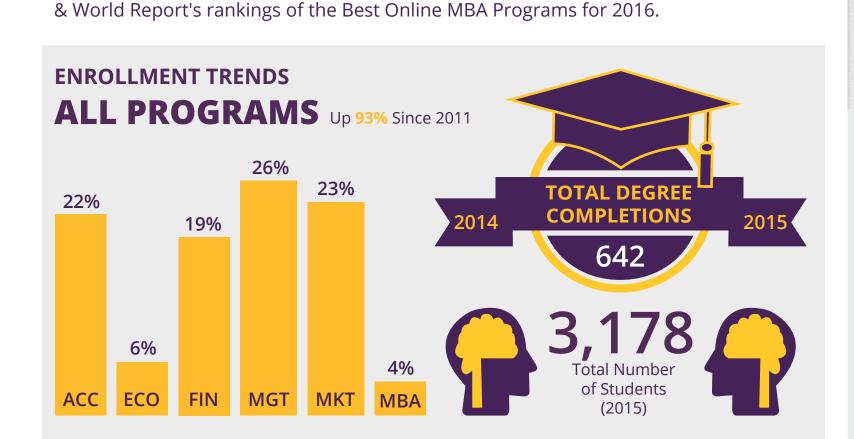

**Finance, Management,** and **Marketing** - with top faculty, impactful research, driven students, and the highest standards of quality. The **MBA Program** is #55 in U.S. News