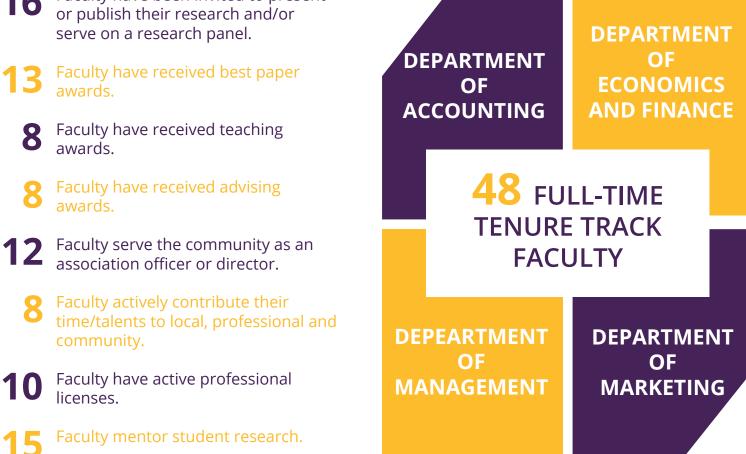

## FACULTY SCHOLARSHIP

FACULTY SCHOLARSHIP IS **MISSION CENTRIC** AND **IMPACTFUL** AS EVIDENCED BY THE WIDE RANGE OF APPLICATION BASED AND PEDAGOGICAL RESEARCH.

**16** Faculty have been invited to present