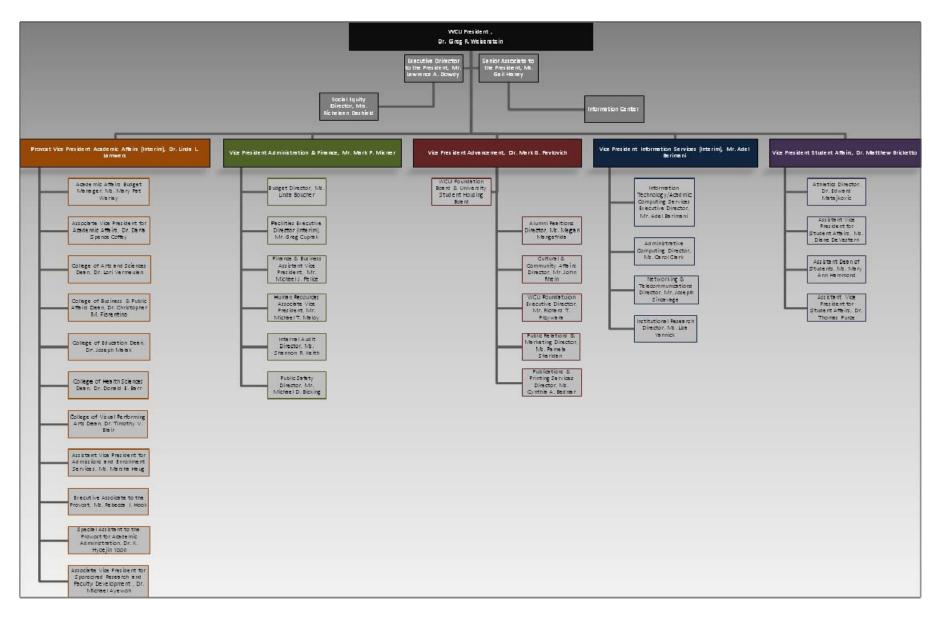

was placed on the National Register of Historic Places. The buildings included in this historic district are Philips Memorial Building, Ruby Jones Hall, Recitation Hall, and the Old Library. Except for Philips, these buildings are all constructed of native Chester County serpentine stone.

West Chester State achieved another major milestone with passage of the State System of Higher Education bill. West Chester became one of the 14 universities in the State System of Higher Education on July 1, 1983. Along with its new name -- West Chester University of Pennsylvania of the State System of Higher Education -- the institution acquired a new system of governance and the opportunity to expand its degree programs.

http://www.wcupa.edu/



#### **West Chester University Organizational Chart**



#### **Undergraduate Admissions Standards**

West Chester University prides itself on the holistic approach used in evaluating applicant credentials. Each application is reviewed individually, and we carefully consider scholastic performance and academic preparation to determine an individual's potential for success.

For regular admission as a first-year student we recommend successful completion of a college preparatory curriculum in high school, honors and AP classes are a plus, rank in class in the 50th percentile or better, a grade point average of 3.00+, and a minimum combined SAT score of 1000 or better (prefer a minimum of 500 in both verbal and math.) It is important to realize that these factors are guidelines for consideration. The academic profile of the regular admits who en