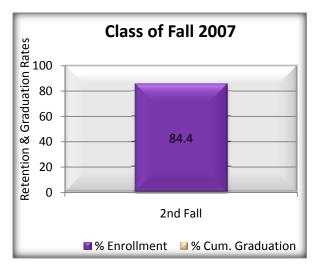

|             |               | 2nd         | Fall    | 3rd         | Fall    | 4th         | Fall    |              | 5th 1                             | Fall |               |                        | 6th F   | all         |         |                         | 7th F   | all |               |
|-------------|---------------|-------------|---------|-------------|---------|-------------|---------|--------------|-----------------------------------|------|---------------|------------------------|---------|-------------|---------|-------------------------|---------|-----|---------------|
| Fall Cohort | N 1st<br>Fall | Coh<br>Reta |         | Coh<br>Reta |         | Coh<br>Reta |         | Grad<br>witl | ulative<br>luated<br>hin 4<br>rs* |      | hort<br>nined | Cumu<br>Grad<br>within | uated   | Coh<br>Reta |         | Cumu<br>Gradi<br>within | uated   |     | nort<br>nined |
|             |               | n           | %<br>1F | n           | %<br>1F | n           | %<br>1F | n            | %<br>1F                           | n    | %<br>1F       | n                      | %<br>1F | n           | %<br>1F | n                       | %<br>1F | n   | %<br>1F       |
| 1993        | 1380          | 1140        | 82.6    | 958         | 69.4    | 877         | 63.6    | 367          | 26.6                              | 461  | 33.4          | 711                    | 51.5    | 101         | 7.3     | 771                     | 55.9    | 42  | 3.0           |
| 1994        | 1364          | 1084        | 79.5    | 906         | 66.4    | 823         | 60.3    | 319          | 23.4                              | 473  | 34.7          | 666                    | 48.8    | 109         | 8.0     | 741                     | 54.3    | 30  | 2.2           |
| 1995        | 1384          | 1129        | 81.6    | 985         | 71.2    | 902         | 65.2    | 363          | 26.2                              | 512  | 37.0          | 761                    | 55.0    | 89          | 6.4     | 816                     | 59.0    | 33  | 2.4           |
| 1996        | 1454          | 1170        | 80.5    | 1003        | 69.0    | 945         | 65.0    | 376          | 25.9                              | 527  | 36.2          | 771                    | 53.0    | 103         | 7.1     | 833                     | 57.3    | 35  | 2.4           |
| 1997        | 1577          | 1298        | 82.4    | 1116        | 70.8    | 1055        | 66.9    | 409          | 26.0                              | 605  | 38.4          | 861                    | 54.6    | 109         | 6.9     | 932                     | 59.1    | 30  | 1.9           |
| 1998        | 1629          | 1353        | 83.2    | 1173        | 72.1    | 1070        | 65.8    | 474          | 29.1                              | 577  | 35.5          | 898                    | 55.2    | 108         | 6.6     | 964                     | 59.3    | 34  | 2.1           |
| 1999        | 1715          | 1413        | 82.6    | 1219        | 71.3    | 1150        | 67.3    | 444          | 26.0                              | 653  | 38.2          | 943                    | 55.1    | 91          | 5.3     | 1023                    | 59.8    | 24  | 1.4           |
| 2000        | 1721          | 1412        | 82.3    | 1275        | 74.3    | 1166        | 68.0    | 536          | 31.3                              | 569  | 33.2          | 960                    | 56.0    | 103         | 6.0     | 1036                    | 60.4    | 35  | 2.0           |
| 2001        | 1631          | 1384        | 85.2    | 1222        | 75.2    | 1149        | 70.7    | 571          | 35.1                              | 520  | 32.0          | 996                    | 61.3    | 79          | 4.9     | 1050                    | 64.6    | 29  | 1.8           |
| 2002        | 1768          | 1461        | 82.7    | 1290        | 73.0    | 1236        | 70.0    | 641          | 36.3                              | 536  | 30.4          | 1048                   | 59.3    | 97          | 5.5     | 1116                    | 63.2    | 25  | 1.4           |
| 2003        | 1726          | 1467        | 85.1    | 1299        | 75.3    | 1208        | 70.1    | 685          | 39.7                              | 481  | 27.9          | 1040                   | 60.3    | 89          | 5.2     |                         |         |     |               |
| 2004        | 1874          | 1571        | 84.0    | 1362        | 72.8    | 1306        | 69.8    | 720          | 38.5                              | 535  | 28.6          |                        |         |             |         |                         |         |     |               |
| 2005        | 1897          | 1607        | 84.8    | 1442        | 76.1    | 1378        | 72.8    |              |                                   |      |               |                        |         |             |         |                         |         |     |               |
| 2006        | 1885          | 1617        | 85.8    | 1468        | 77.9    |             |         |              |                                   |      |               |                        |         |             |         |                         |         |     |               |
| 2007        | 1957          | 1650        | 84.4    |             |         |             |         |              |                                   |      |               |                        |         |             |         |                         |         |     |               |
| 2008        | 1993          |             |         |             |         |             |         |              |                                   |      |               |                        |         |             |         |                         |         |     |               |
| 2009        |               | <u> </u>    |         |             |         |             |         |              |                                   |      |               |                        |         |             |         |                         |         |     |               |