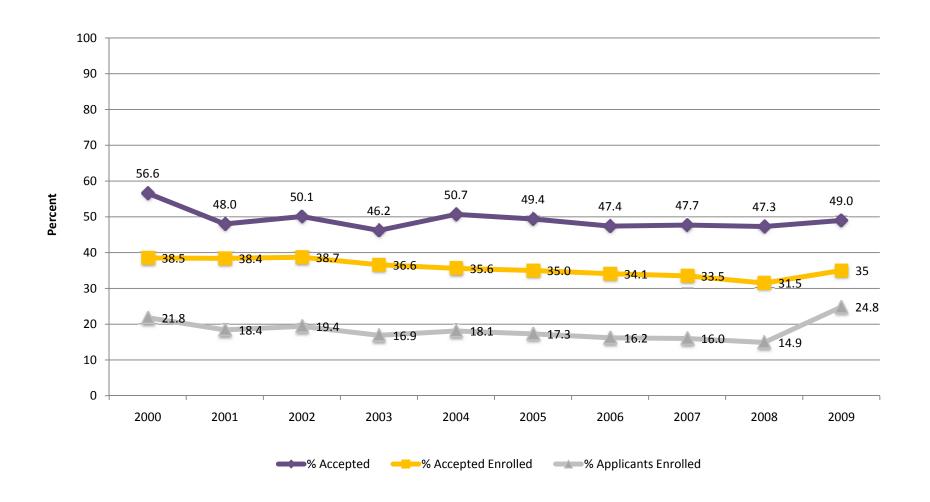

#### **First-Time Freshmen Admission Yield**

| -    |                 | #        | %        | # Full-Time     | % of                     | % of                       |
|------|-----------------|----------|----------|-----------------|--------------------------|----------------------------|
| Year | # of Applicants | Accepted | Accepted | <b>Enrolled</b> | <b>Accepted Enrolled</b> | <b>Applicants Enrolled</b> |
| 2000 | 7,891           | 4,466    | 56.6     | 1,721           | 38.5                     | 21.8                       |
| 2001 | 8,851           | 4,245    | 48.0     | 1,631           | 38.4                     | 18.4                       |
| 2002 | 9,100           | 4,563    | 50.1     | 1,768           | 38.7                     | 19.4                       |
| 2003 | 10,207          | 4,720    | 46.2     | 1,729           | 36.6                     | 16.9                       |
| 2004 | 10,401          | 5,273    | 50.7     | 1,879           | 35.6                     | 18.1                       |
| 2005 | 11,013          | 5,438    | 49.4     | 1,901           | 35.0                     | 17.3                       |
| 2006 | 11,669          | 5,530    | 47.4     | 1,885           | 34.1                     | 16.2                       |
| 2007 | 12,237          | 5,834    | 47.7     | 1,957           | 33.5                     | 16.0                       |
| 2008 | 13,353          | 6,317    | 47.2     | 1,993           | 31.5                     | 14.9                       |
| 2009 | 13,615          | 6,667    | 49.0     | 3,383           | 35.0                     | 24.8                       |
| 5-YR | 30.90           | 26.44    | -3.4%    | 80.04           | -1.7%                    | 37.0%                      |
| 1-YR | 1.96            | 53.03    | 1.0%     | 69.74           | 6.5%                     | 7.3%                       |