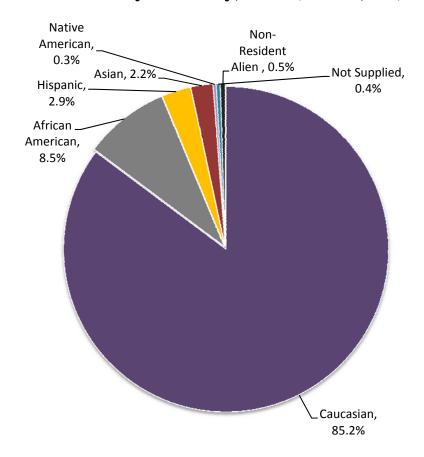

#### **Head Count Enrollment by Ethnicity and Gender: Fall 2009**

#### Enrollment by Ethnicity, 2009 (N = 14,211)