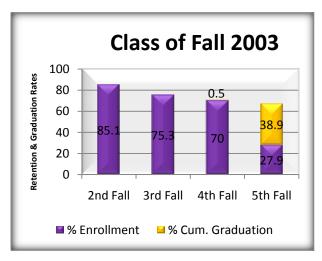

#### Retention and Graduation Rates for First-time, Full Time, First Year Student Cohorts --University Summary

Retention, Graduation, and Dropout Rates for First-Time Full-Time Baccalaureate Seeking Freshmen

|             |               | 2nd         | Fall    | 3rd         | Fall    | 4th         | Fall    |              | 5th 1                             | Fall |               |                        | 6th F   | all         |         |                         | 7th F   | all |               |
|-------------|---------------|-------------|---------|-------------|---------|-------------|---------|--------------|-----------------------------------|------|---------------|------------------------|---------|-------------|---------|-------------------------|---------|-----|---------------|
| Fall Cohort | N 1st<br>Fall | Coh<br>Reta |         | Coh<br>Reta |         | Coh<br>Reta |         | Grad<br>witl | ulative<br>luated<br>hin 4<br>rs* |      | hort<br>nined | Cumu<br>Grad<br>within | uated   | Coh<br>Reta |         | Cumu<br>Gradi<br>within | uated   |     | nort<br>nined |
|             |               | n           | %<br>1F | n           | %<br>1F | n           | %<br>1F | n            | %<br>1F                           | n    | %<br>1F       | n                      | %<br>1F | n           | %<br>1F | n                       | %<br>1F | n   | %<br>1F       |
| 1993        | 1380          | 1140        | 82.6    | 958         | 69.4    | 877         | 63.6    | 367          | 26.6                              | 461  | 33.4          | 711                    | 51.5    | 101         | 7.3     | 771                     | 55.9    | 42  | 3.0           |
| 1994        | 1364          | 1084        | 79.5    | 906         | 66.4    | 823         | 60.3    | 319          | 23.4                              | 473  | 34.7          | 666                    | 48.8    | 109         | 8.0     | 741                     | 54.3    | 30  | 2.2           |
| 1995        | 1384          | 1129        | 81.6    | 985         | 71.2    | 902         | 65.2    | 363          | 26.2                              | 512  | 37.0          | 761                    | 55.0    | 89          | 6.4     | 816                     | 59.0    | 33  | 2.4           |
| 1996        | 1454          | 1170        | 80.5    | 1003        | 69.0    | 945         | 65.0    | 376          | 25.9                              | 527  | 36.2          | 771                    | 53.0    | 103         | 7.1     | 833                     | 57.3    | 35  | 2.4           |
| 1997        | 1577          | 1298        | 82.4    | 1116        | 70.8    | 1055        | 66.9    | 409          | 26.0                              | 605  | 38.4          | 861                    | 54.6    | 109         | 6.9     | 932                     | 59.1    | 30  | 1.9           |
| 1998        | 1629          | 1353        | 83.2    | 1173        | 72.1    | 1070        | 65.8    | 474          | 29.1                              | 577  | 35.5          | 898                    | 55.2    | 108         | 6.6     | 964                     | 59.3    | 34  | 2.1           |
| 1999        | 1715          | 1413        | 82.6    | 1219        | 71.3    | 1150        | 67.3    | 444          | 26.0                              | 653  | 38.2          | 943                    | 55.1    | 91          | 5.3     | 1023                    | 59.8    | 24  | 1.4           |
| 2000        | 1721          | 1412        | 82.3    | 1275        | 74.3    | 1166        | 68.0    | 536          | 31.3                              | 569  | 33.2          | 960                    | 56.0    | 103         | 6.0     | 1036                    | 60.4    | 35  | 2.0           |
| 2001        | 1631          | 1384        | 85.2    | 1222        | 75.2    | 1149        | 70.7    | 571          | 35.1                              | 520  | 32.0          | 996                    | 61.3    | 79          | 4.9     | 1050                    | 64.6    | 29  | 1.8           |
| 2002        | 1768          | 1461        | 82.7    | 1290        | 73.0    | 1236        | 70.0    | 641          | 36.3                              | 536  | 30.4          | 1048                   | 59.3    | 97          | 5.5     | 1116                    | 63.2    | 25  | 1.4           |
| 2003        | 1726          | 1467        | 85.1    | 1299        | 75.3    | 1208        | 70.1    | 685          | 39.7                              | 481  | 27.9          | 1040                   | 60.3    | 89          | 5.2     |                         |         |     |               |
| 2004        | 1874          | 1571        | 84.0    | 1362        | 72.8    | 1306        | 69.8    | 720          | 38.5                              | 535  | 28.6          |                        |         |             |         |                         |         |     |               |
| 2005        | 1897          | 1607        | 84.8    | 1442        | 76.1    | 1378        | 72.8    |              |                                   |      |               |                        |         |             |         |                         |         |     |               |
| 2006        | 1885          | 1617        | 85.8    | 1468        | 77.9    |             |         |              |                                   |      |               |                        |         |             |         |                         |         |     |               |
| 2007        | 1957          | 1650        | 84.4    |             |         |             |         |              |                                   |      |               |                        |         |             |         |                         |         |     |               |
| 2008        | 1993          |             |         |             |         |             |         |              |                                   |      |               |                        |         |             |         |                         |         |     |               |
| 2009        |               | <u> </u>    |         |             |         |             |         |              |                                   |      |               |                        |         |             |         |                         |         |     |               |

<sup>\*</sup>Number and percent of original cohort who have graduated within 4 years (before 5th fall). With degree sweeps and IPEDS exclusions through 11/2008.

Note: Data is from PASSHE enrollment at censes dates and PASSHE completions files.

#### Retention & Graduation Rates for First-Time, Full-Time Freshmen: 2002-2007