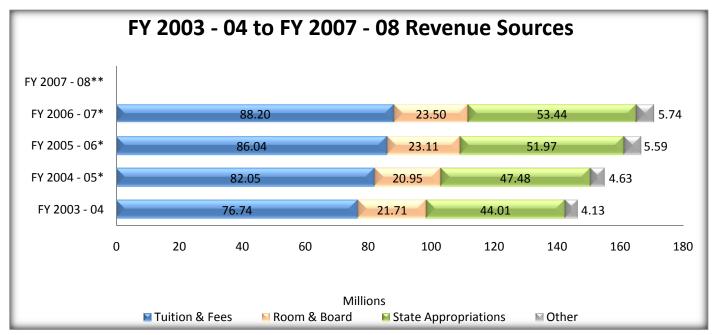

#### Credit Hours and Student FTE Enrollment FY 2003 - 04 to FY 2007 - 08

|                                                 | 04-05  | 05-06  | 06-07  | 07-08  | 08-09    |
|-------------------------------------------------|--------|--------|--------|--------|----------|
| Lower Division Full-Time Equivalent Students    | 6,635  | 6,838  | 6,670  | 6,869  | 7,057.5  |
| Upper Division Full-Time Equivalent Students    | 3,713  | 3,859  | 3,894  | 4,045  | 4,284.7  |
| Graduate Division Full-Time Equivalent Students | 1,353  | 1,340  | 1,301  | 1,384  | 1,427.1  |
| Total Full-Time Equivalent Students             | 11,701 | 12,037 | 11,865 | 12,298 | 12,769.2 |