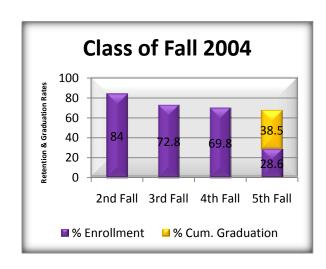

#### Retention and Graduation Rates for First-time, Full Time, First Year Student Cohorts --University Summary

Retention, Graduation, and Dropout Rates for First-Time Full-Time Baccalaureate Seeking Freshmen

|             |               | 2nd         | Fall    | 3rd         | Fall    | 4th         | Fall    |              | 5th 1                             | Fall |               |                        | 6th F   | all         |         |                         | 7th F   | all |               |
|-------------|---------------|-------------|---------|-------------|---------|-------------|---------|--------------|-----------------------------------|------|---------------|------------------------|---------|-------------|---------|-------------------------|---------|-----|---------------|
| Fall Cohort | N 1st<br>Fall | Coh<br>Reta |         | Coh<br>Reta |         | Coh<br>Reta |         | Grad<br>witl | ulative<br>luated<br>hin 4<br>rs* |      | hort<br>nined | Cumu<br>Grad<br>within | uated   | Coh<br>Reta |         | Cumu<br>Gradi<br>within | uated   |     | nort<br>nined |
|             |               | n           | %<br>1F | n           | %<br>1F | n           | %<br>1F | n            | %<br>1F                           | n    | %<br>1F       | n                      | %<br>1F | n           | %<br>1F | n                       | %<br>1F | n   | %<br>1F       |
| 1993        | 1380          | 1140        | 82.6    | 958         | 69.4    | 877         | 63.6    | 367          | 26.6                              | 461  | 33.4          | 711                    | 51.5    | 101         | 7.3     | 771                     | 55.9    | 42  | 3.0           |
| 1994        | 1364          | 1084        | 79.5    | 906         | 66.4    | 823         | 60.3    | 319          | 23.4                              | 473  | 34.7          | 666                    | 48.8    | 109         | 8.0     | 741                     | 54.3    | 30  | 2.2           |
| 1995        | 1384          | 1129        | 81.6    | 985         | 71.2    | 902         | 65.2    | 363          | 26.2                              | 512  | 37.0          | 761                    | 55.0    | 89          | 6.4     | 816                     | 59.0    | 33  | 2.4           |
| 1996        | 1454          | 1170        | 80.5    | 1003        | 69.0    | 945         | 65.0    | 376          | 25.9                              | 527  | 36.2          | 771                    | 53.0    | 103         | 7.1     | 833                     | 57.3    | 35  | 2.4           |
| 1997        | 1577          | 1298        | 82.4    | 1116        | 70.8    | 1055        | 66.9    | 409          | 26.0                              | 605  | 38.4          | 861                    | 54.6    | 109         | 6.9     | 932                     | 59.1    | 30  | 1.9           |
| 1998        | 1629          | 1353        | 83.2    | 1173        | 72.1    | 1070        | 65.8    | 474          | 29.1                              | 577  | 35.5          | 898                    | 55.2    | 108         | 6.6     | 964                     | 59.3    | 34  | 2.1           |
| 1999        | 1715          | 1413        | 82.6    | 1219        | 71.3    | 1150        | 67.3    | 444          | 26.0                              | 653  | 38.2          | 943                    | 55.1    | 91          | 5.3     | 1023                    | 59.8    | 24  | 1.4           |
| 2000        | 1721          | 1412        | 82.3    | 1275        | 74.3    | 1166        | 68.0    | 536          | 31.3                              | 569  | 33.2          | 960                    | 56.0    | 103         | 6.0     | 1036                    | 60.4    | 35  | 2.0           |
| 2001        | 1631          | 1384        | 85.2    | 1222        | 75.2    | 1149        | 70.7    | 571          | 35.1                              | 520  | 32.0          | 996                    | 61.3    | 79          | 4.9     | 1050                    | 64.6    | 29  | 1.8           |
| 2002        | 1768          | 1461        | 82.7    | 1290        | 73.0    | 1236        | 70.0    | 641          | 36.3                              | 536  | 30.4          | 1048                   | 59.3    | 97          | 5.5     | 1116                    | 63.2    | 25  | 1.4           |
| 2003        | 1726          | 1467        | 85.1    | 1299        | 75.3    | 1208        | 70.1    | 685          | 39.7                              | 481  | 27.9          | 1040                   | 60.3    | 89          | 5.2     |                         |         |     |               |
| 2004        | 1874          | 1571        | 84.0    | 1362        | 72.8    | 1306        | 69.8    | 720          | 38.5                              | 535  | 28.6          |                        |         |             |         |                         |         |     |               |
| 2005        | 1897          | 1607        | 84.8    | 1442        | 76.1    | 1378        | 72.8    |              |                                   |      |               |                        |         |             |         |                         |         |     |               |
| 2006        | 1885          | 1617        | 85.8    | 1468        | 77.9    |             |         |              |                                   |      |               |                        |         |             |         |                         |         |     |               |
| 2007        | 1957          | 1650        | 84.4    |             |         |             |         |              |                                   |      |               |                        |         |             |         |                         |         |     |               |
| 2008        | 1993          |             |         |             |         |             |         |              |                                   |      |               |                        |         |             |         |                         |         |     |               |
| 2009        |               | <u> </u>    |         |             |         |             |         |              |                                   |      |               |                        |         |             |         |                         |         |     |               |

<sup>\*</sup>Number and percent of original cohort who have graduated within 4 years (before 5th fall). With degree sweeps and IPEDS exclusions through 11/2008.

Note: Data is from PASSHE enrollment at censes dates and PASSHE completions files.

#### Retention & Graduation Rates for First-Time, Full-Time Freshmen: 2002-2007