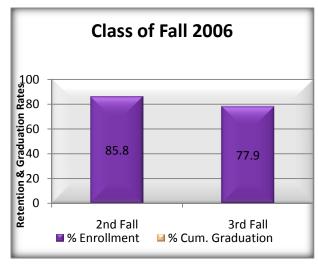

|             |               | 2nd         | Fall    | 3rd         | Fall    | 4th         | Fall    |              | 5th 1                             | Fall |               |                        | 6th F   | all         |         |                         | 7th F   | all |               |
|-------------|---------------|-------------|---------|-------------|---------|-------------|---------|--------------|-----------------------------------|------|---------------|------------------------|---------|-------------|---------|-------------------------|---------|-----|---------------|
| Fall Cohort | N 1st<br>Fall | Coh<br>Reta |         | Coh<br>Reta |         | Coh<br>Reta |         | Grad<br>witl | ulative<br>luated<br>hin 4<br>rs* |      | hort<br>nined | Cumu<br>Grad<br>within | uated   | Coh<br>Reta |         | Cumu<br>Gradi<br>within | uated   |     | nort<br>nined |
|             |               | n           | %<br>1F | n           | %<br>1F | n           | %<br>1F | n            | %<br>1F                           | n    | %<br>1F       | n                      | %<br>1F | n           | %<br>1F | n                       | %<br>1F | n   | %<br>1F       |
| 1993        | 1380          | 1140        | 82.6    | 958         | 69.4    | 877         | 63.6    | 367          | 26.6                              | 461  | 33.4          | 711                    | 51.5    | 101         | 7.3     | 771                     | 55.9    | 42  | 3.0           |
| 1994        | 1364          | 1084        | 79.5    | 906         | 66.4    | 823         | 60.3    | 319          | 23.4                              | 473  | 34.7          | 666                    | 48.8    | 109         | 8.0     | 741                     | 54.3    | 30  | 2.2           |
| 1995        | 1384          | 1129        | 81.6    | 985         | 71.2    | 902         | 65.2    | 363          | 26.2                              | 512  | 37.0          | 761                    | 55.0    | 89          | 6.4     | 816                     | 59.0    | 33  | 2.4           |
| 1996        | 1454          | 1170        | 80.5    | 1003        | 69.0    | 945         | 65.0    | 376          | 25.9                              | 527  | 36.2          | 771                    | 53.0    | 103         | 7.1     | 833                     | 57.3    | 35  | 2.4           |
| 1997        | 1577          | 1298        | 82.4    | 1116        | 70.8    | 1055        | 66.9    | 409          | 26.0                              | 605  | 38.4          | 861                    | 54.6    | 109         | 6.9     | 932                     | 59.1    | 30  | 1.9           |
| 1998        | 1629          | 1353        | 83.2    | 1173        | 72.1    | 1070        | 65.8    | 474          | 29.1                              | 577  | 35.5          | 898                    | 55.2    | 108         | 6.6     | 964                     | 59.3    | 34  | 2.1           |
| 1999        | 1715          | 1413        | 82.6    | 1219        | 71.3    | 1150        | 67.3    | 444          | 26.0                              | 653  | 38.2          | 943                    | 55.1    | 91          | 5.3     | 1023                    | 59.8    | 24  | 1.4           |
| 2000        | 1721          | 1412        | 82.3    | 1275        | 74.3    | 1166        | 68.0    | 536          | 31.3                              | 569  | 33.2          | 960                    | 56.0    | 103         | 6.0     | 1036                    | 60.4    | 35  | 2.0           |
| 2001        | 1631          | 1384        | 85.2    | 1222        | 75.2    | 1149        | 70.7    | 571          | 35.1                              | 520  | 32.0          | 996                    | 61.3    | 79          | 4.9     | 1050                    | 64.6    | 29  | 1.8           |
| 2002        | 1768          | 1461        | 82.7    | 1290        | 73.0    | 1236        | 70.0    | 641          | 36.3                              | 536  | 30.4          | 1048                   | 59.3    | 97          | 5.5     | 1116                    | 63.2    | 25  | 1.4           |
| 2003        | 1726          | 1467        | 85.1    | 1299        | 75.3    | 1208        | 70.1    | 685          | 39.7                              | 481  | 27.9          | 1040                   | 60.3    | 89          | 5.2     |                         |         |     |               |
| 2004        | 1874          | 1571        | 84.0    | 1362        | 72.8    | 1306        | 69.8    | 720          | 38.5                              | 535  | 28.6          |                        |         |             |         |                         |         |     |               |
| 2005        | 1897          | 1607        | 84.8    | 1442        | 76.1    | 1378        | 72.8    |              |                                   |      |               |                        |         |             |         |                         |         |     |               |
| 2006        | 1885          | 1617        | 85.8    | 1468        | 77.9    |             |         |              |                                   |      |               |                        |         |             |         |                         |         |     |               |
| 2007        | 1957          | 1650        | 84.4    |             |         |             |         |              |                                   |      |               |                        |         |             |         |                         |         |     |               |
| 2008        | 1993          |             |         |             |         |             |         |              |                                   |      |               |                        |         |             |         |                         |         |     |               |
| 2009        |               | <u> </u>    |         |             |         |             |         |              |                                   |      |               |                        |         |             |         |                         |         |     |               |