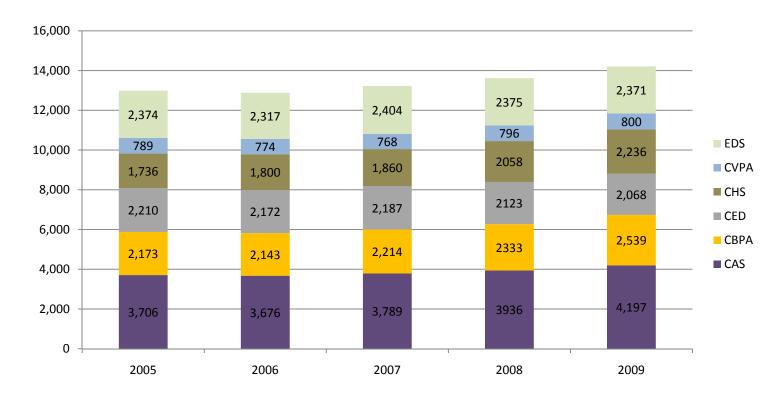

#### **Graduate and Undergraduate Student Enrollment by College: Fall 2004 to 2009**

| College                                | 2005   | 2006   | 2007   | 2008   | 2009   |
|----------------------------------------|--------|--------|--------|--------|--------|
| College of Arts and Sciences           | 3,706  | 3,676  | 3,789  | 3,936  | 4,197  |
| College of Business and Public Affairs | 2,173  | 2,143  | 2,214  | 2,333  | 2,539  |
| College of Education                   | 2,210  | 2,172  | 2,187  | 2,123  | 2,068  |
| College of Health Sciences             | 1,736  | 1,800  | 1,860  | 2,058  | 2,236  |
| College of Visual & Performing Arts    | 789    | 774    | 768    | 796    | 800    |
| Non-Degree/Undeclared                  | 2,374  | 2,317  | 2,404  | 2,375  | 2,371  |
| Total                                  | 12,988 | 12,882 | 13,222 | 13,621 | 14,211 |