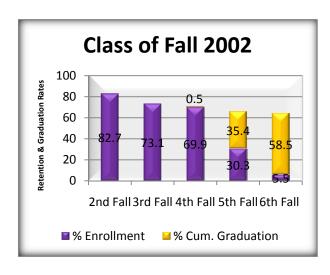

#### Retention and Graduation Rates for First-time, Full Time, First Year Student Cohorts --University Summary

Retention, Graduation, and Dropout Rates for First-Time Full-Time Baccalaureate Seeking Freshmen

|             |               | 2nd         | Fall    | 3rd         | Fall    | 4th         | Fall    |              | 5th 1                             | Fall |               |                        | 6th F   | all         |         |                         | 7th F   | all |               |
|-------------|---------------|-------------|---------|-------------|---------|-------------|---------|--------------|-----------------------------------|------|---------------|------------------------|---------|-------------|---------|-------------------------|---------|-----|---------------|
| Fall Cohort | N 1st<br>Fall | Coh<br>Reta |         | Coh<br>Reta |         | Coh<br>Reta |         | Grad<br>witl | ulative<br>luated<br>hin 4<br>rs* |      | hort<br>nined | Cumu<br>Grad<br>within | uated   | Coh<br>Reta |         | Cumu<br>Gradi<br>within | uated   |     | nort<br>nined |
|             |               | n           | %<br>1F | n           | %<br>1F | n           | %<br>1F | n            | %<br>1F                           | n    | %<br>1F       | n                      | %<br>1F | n           | %<br>1F | n                       | %<br>1F | n   | %<br>1F       |
| 1993        | 1380          | 1140        | 82.6    | 958         | 69.4    | 877         | 63.6    | 367          | 26.6                              | 461  | 33.4          | 711                    | 51.5    | 101         | 7.3     | 771                     | 55.9    | 42  | 3.0           |
| 1994        | 1364          | 1084        | 79.5    | 906         | 66.4    | 823         | 60.3    | 319          | 23.4                              | 473  | 34.7          | 666                    | 48.8    | 109         | 8.0     | 741                     | 54.3    | 30  | 2.2           |
| 1995        | 1384          | 1129        | 81.6    | 985         | 71.2    | 902         | 65.2    | 363          | 26.2                              | 512  | 37.0          | 761                    | 55.0    | 89          | 6.4     | 816                     | 59.0    | 33  | 2.4           |
| 1996        | 1454          | 1170        | 80.5    | 1003        | 69.0    | 945         | 65.0    | 376          | 25.9                              | 527  | 36.2          | 771                    | 53.0    | 103         | 7.1     | 833                     | 57.3    | 35  | 2.4           |
| 1997        | 1577          | 1298        | 82.4    | 1116        | 70.8    | 1055        | 66.9    | 409          | 26.0                              | 605  | 38.4          | 861                    | 54.6    | 109         | 6.9     | 932                     | 59.1    | 30  | 1.9           |
| 1998        | 1629          | 1353        | 83.2    | 1173        | 72.1    | 1070        | 65.8    | 474          | 29.1                              | 577  | 35.5          | 898                    | 55.2    | 108         | 6.6     | 964                     | 59.3    | 34  | 2.1           |
| 1999        | 1715          | 1413        | 82.6    | 1219        | 71.3    | 1150        | 67.3    | 444          | 26.0                              | 653  | 38.2          | 943                    | 55.1    | 91          | 5.3     | 1023                    | 59.8    | 24  | 1.4           |
| 2000        | 1721          | 1412        | 82.3    | 1275        | 74.3    | 1166        | 68.0    | 536          | 31.3                              | 569  | 33.2          | 960                    | 56.0    | 103         | 6.0     | 1036                    | 60.4    | 35  | 2.0           |
| 2001        | 1631          | 1384        | 85.2    | 1222        | 75.2    | 1149        | 70.7    | 571          | 35.1                              | 520  | 32.0          | 996                    | 61.3    | 79          | 4.9     | 1050                    | 64.6    | 29  | 1.8           |
| 2002        | 1768          | 1461        | 82.7    | 1290        | 73.0    | 1236        | 70.0    | 641          | 36.3                              | 536  | 30.4          | 1048                   | 59.3    | 97          | 5.5     | 1116                    | 63.2    | 25  | 1.4           |
| 2003        | 1726          | 1467        | 85.1    | 1299        | 75.3    | 1208        | 70.1    | 685          | 39.7                              | 481  | 27.9          | 1040                   | 60.3    | 89          | 5.2     |                         |         |     |               |
| 2004        | 1874          | 1571        | 84.0    | 1362        | 72.8    | 1306        | 69.8    | 720          | 38.5                              | 535  | 28.6          |                        |         |             |         |                         |         |     |               |
| 2005        | 1897          | 1607        | 84.8    | 1442        | 76.1    | 1378        | 72.8    |              |                                   |      |               |                        |         |             |         |                         |         |     |               |
| 2006        | 1885          | 1617        | 85.8    | 1468        | 77.9    |             |         |              |                                   |      |               |                        |         |             |         |                         |         |     |               |
| 2007        | 1957          | 1650        | 84.4    |             |         |             |         |              |                                   |      |               |                        |         |             |         |                         |         |     |               |
| 2008        | 1993          |             |         |             |         |             |         |              |                                   |      |               |                        |         |             |         |                         |         |     |               |
| 2009        |               | <u> </u>    |         |             |         |             |         |              |                                   |      |               |                        |         |             |         |                         |         |     |               |

<sup>\*</sup>Number and percent of original cohort who have graduated within 4 years (before 5th fall). With degree sweeps and IPEDS exclusions through 11/2008.

Note: Data is from PASSHE enrollment at censes dates and PASSHE completions files.

#### Retention & Graduation Rates for First-Time, Full-Time Freshmen: 2002-2007