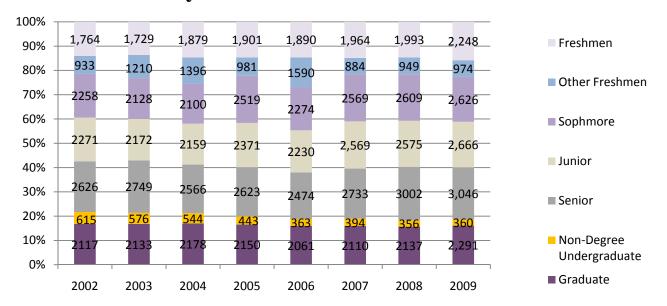

#### **Head Count Enrollment by Student Level: Fall 2003 to Fall 2009**

| <b>Student Level</b> | 2003   | 2004   | 2005   | 2006   | 2007   | 2008   | 2009   |
|----------------------|--------|--------|--------|--------|--------|--------|--------|
| Freshmen             | 1,729  | 1,879  | 1,901  | 1,890  | 1,964  | 1,993  | 2,248  |
| Other Freshmen       | 1,210  | 1,396  | 981    | 1,590  | 884    | 949    | 974    |
| Sophomore            | 2,128  | 2,100  | 2,519  | 2,274  | 2,569  | 2,609  | 2,626  |
| Junior               | 2,172  | 2,159  | 2,371  | 2,230  | 2,569  | 2,575  | 2,666  |
| Senior               | 2,749  | 2,566  | 2,623  | 2,474  | 2,733  | 3,002  | 3,046  |
| Non-Degree           |        |        |        |        |        |        |        |
| Undergraduate        | 576    | 544    | 443    | 363    | 394    | 356    | 360    |
| Graduate             | 2,133  | 2,178  | 2,150  | 2,061  | 2,110  | 2137   | 2,291  |
| Total                | 12,697 | 12,822 | 12,988 | 12,882 | 13,223 | 13,621 | 14,211 |

#### **Enrollment by Student Level: Fall 2002 to Fall 2009**