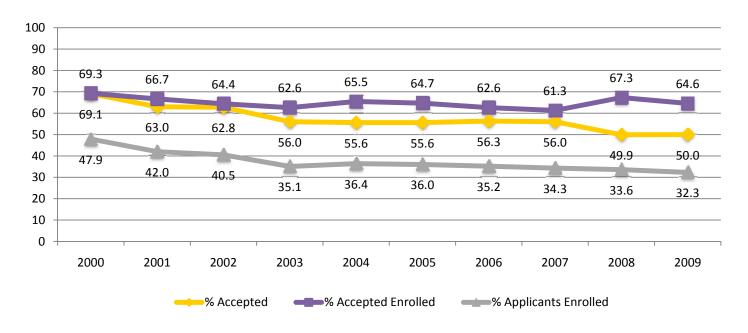

#### **First-Time Freshmen Admission Yield**

**First-Time Transfer Admission Yield** 

| Year  | # of<br>Applicants | #<br>Accepted | % Accepted | #<br>Enrolled | % of<br>Accepted<br>Enrolled | % of<br>Applicants<br>Enrolled |
|-------|--------------------|---------------|------------|---------------|------------------------------|--------------------------------|
| 2000  | 1,909              | 1,319         | 69.1       | 914           | 69.3                         | 47.9                           |
| 2001  | 2,127              | 1,339         | 63.0       | 893           | 66.7                         | 42.0                           |
| 2002  | 2,189              | 1,375         | 62.8       | 886           | 64.4                         | 40.5                           |
| 2003* | 2,578              | 1,444         | 56.0       | 904           | 62.6                         | 35.1                           |
| 2004* | 2,638              | 1,468         | 55.6       | 961           | 65.5                         | 36.4                           |
| 2005* | 2,673              | 1,487         | 55.6       | 962           | 64.7                         | 36.0                           |
| 2006* | 2,690              | 1,514         | 56.3       | 948           | 62.6                         | 35.2                           |
| 2007* | 2,839              | 1,589         | 56.0       | 974           | 61.3                         | 34.3                           |
| 2008* | 3,224              | 1,609         | 49.9       | 1,070         | 66.5                         | 33.2                           |
| 2009* | 3,639              | 1,821         | 50.0       | 1,176         | 64.6                         | 32.3                           |
| 5-YR  | 37.95%             | 24.05         | -5.6%      | 22.37%        | -0.9%                        | -4.1%                          |
| 1-YR  | 12.87%             | 13.18         | 0.1%       | 9.91%         | -1.9%                        | -0.9%                          |

<sup>\*</sup> Definition of Transfer for SSHE includes those who enrolled previously as non-degree

**First-Time Transfer Admission Yield** 