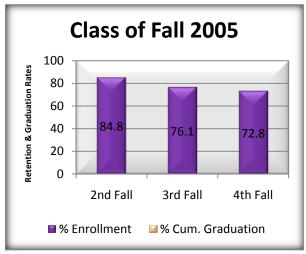

|             |               | 2nd         | Fall    | 3rd         | Fall    | 4th         | Fall    |              | 5th 1                             | Fall |               |                        | 6th F   | all         |         |                         | 7th F   | all |               |
|-------------|---------------|-------------|---------|-------------|---------|-------------|---------|--------------|-----------------------------------|------|---------------|------------------------|---------|-------------|---------|-------------------------|---------|-----|---------------|
| Fall Cohort | N 1st<br>Fall | Coh<br>Reta |         | Coh<br>Reta |         | Coh<br>Reta |         | Grad<br>witl | ulative<br>luated<br>hin 4<br>rs* |      | hort<br>nined | Cumu<br>Grad<br>within | uated   | Coh<br>Reta |         | Cumu<br>Gradi<br>within | uated   |     | nort<br>nined |
|             |               | n           | %<br>1F | n           | %<br>1F | n           | %<br>1F | n            | %<br>1F                           | n    | %<br>1F       | n                      | %<br>1F | n           | %<br>1F | n                       | %<br>1F | n   | %<br>1F       |
| 1993        | 1380          | 1140        | 82.6    | 958         | 69.4    | 877         | 63.6    | 367          | 26.6                              | 461  | 33.4          | 711                    | 51.5    | 101         | 7.3     | 771                     | 55.9    | 42  | 3.0           |
| 1994        | 1364          | 1084        | 79.5    | 906         | 66.4    | 823         | 60.3    | 319          | 23.4                              | 473  | 34.7          | 666                    | 48.8    | 109         | 8.0     | 741                     | 54.3    | 30  | 2.2           |
| 1995        | 1384          | 1129        | 81.6    | 985         | 71.2    | 902         | 65.2    | 363          | 26.2                              | 512  | 37.0          | 761                    | 55.0    | 89          | 6.4     | 816                     | 59.0    | 33  | 2.4           |
| 1996        | 1454          | 1170        | 80.5    | 1003        | 69.0    | 945         | 65.0    | 376          | 25.9                              | 527  | 36.2          | 771                    | 53.0    | 103         | 7.1     | 833                     | 57.3    | 35  | 2.4           |
| 1997        | 1577          | 1298        | 82.4    | 1116        | 70.8    | 1055        | 66.9    | 409          | 26.0                              | 605  | 38.4          | 861                    | 54.6    | 109         | 6.9     | 932                     | 59.1    | 30  | 1.9           |
| 1998        | 1629          | 1353        | 83.2    | 1173        | 72.1    | 1070        | 65.8    | 474          | 29.1                              | 577  | 35.5          | 898                    | 55.2    | 108         | 6.6     | 964                     | 59.3    | 34  | 2.1           |
| 1999        | 1715          | 1413        | 82.6    | 1219        | 71.3    | 1150        | 67.3    | 444          | 26.0                              | 653  | 38.2          | 943                    | 55.1    | 91          | 5.3     | 1023                    | 59.8    | 24  | 1.4           |
| 2000        | 1721          | 1412        | 82.3    | 1275        | 74.3    | 1166        | 68.0    | 536          | 31.3                              | 569  | 33.2          | 960                    | 56.0    | 103         | 6.0     | 1036                    | 60.4    | 35  | 2.0           |
| 2001        | 1631          | 1384        | 85.2    | 1222        | 75.2    | 1149        | 70.7    | 571          | 35.1                              | 520  | 32.0          | 996                    | 61.3    | 79          | 4.9     | 1050                    | 64.6    | 29  | 1.8           |
| 2002        | 1768          | 1461        | 82.7    | 1290        | 73.0    | 1236        | 70.0    | 641          | 36.3                              | 536  | 30.4          | 1048                   | 59.3    | 97          | 5.5     | 1116                    | 63.2    | 25  | 1.4           |
| 2003        | 1726          | 1467        | 85.1    | 1299        | 75.3    | 1208        | 70.1    | 685          | 39.7                              | 481  | 27.9          | 1040                   | 60.3    | 89          | 5.2     |                         |         |     |               |
| 2004        | 1874          | 1571        | 84.0    | 1362        | 72.8    | 1306        | 69.8    | 720          | 38.5                              | 535  | 28.6          |                        |         |             |         |                         |         |     |               |
| 2005        | 1897          | 1607        | 84.8    | 1442        | 76.1    | 1378        | 72.8    |              |                                   |      |               |                        |         |             |         |                         |         |     |               |
| 2006        | 1885          | 1617        | 85.8    | 1468        | 77.9    |             |         |              |                                   |      |               |                        |         |             |         |                         |         |     |               |
| 2007        | 1957          | 1650        | 84.4    |             |         |             |         |              |                                   |      |               |                        |         |             |         |                         |         |     |               |
| 2008        | 1993          |             |         |             |         |             |         |              |                                   |      |               |                        |         |             |         |                         |         |     |               |
| 2009        |               | <u> </u>    |         |             |         |             |         |              |                                   |      |               |                        |         |             |         |                         |         |     |               |