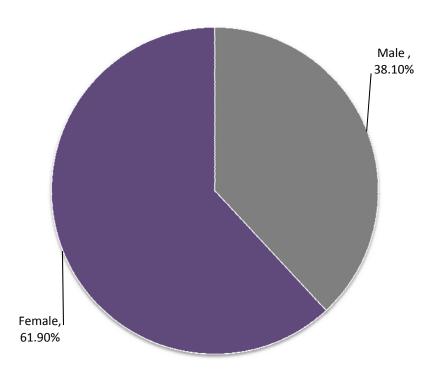

500 | 507    | 28                     | 530     | 502 | 519  | 28                     | 1,058    | 1,002 | 1,026 | 56                     |  |
| Fall 2002 | 519 | 498 | 504    | 15                     | 526     | 500 | 516  | 10                     | 1,045    | 998   | 1,020 | 10                     |  |
| Fall 2001 | 522 | 500 | 506    | 16                     | 525     | 499 | 514  | 11                     | 1,047    | 999   | 1,020 | 11                     |  |
| Fall 2000 | 516 | 498 | 505    | 11                     | 516     | 497 | 514  | 2                      | 1,032    | 995   | 1,019 | 2                      |  |



#### **Head Count Enrollment by Ethnicity and Gender: Fall 2009**

#### Enrollment by Ethnicity, 2009 (N = 14,211)

#### Enrollment by Gender, 2009 (N = 14,211)





#### **Head Count Enrollment by Status and College: Fall 2009**



Enrollment by College, 2009 (N = 14,211)



# **Enrollment by State: Fall 2006 to Fall 2009**

|                      |               | Fall | 2006  |               |      | Fal   | 1 2007        |      |       | Fall 2        | 008  |       | Fall 2009     |      |       |      |
|----------------------|---------------|------|-------|---------------|------|-------|---------------|------|-------|---------------|------|-------|---------------|------|-------|------|
| STATE                | <b>U-Grad</b> | Grad | Total | Rank |
| Arizona              | 0             | 0    | 0     | 0             | 0    | 0     | 0             | 0    | 0     | 0             | 0    | 0     | 0             | 0    | 0     |      |
| Arkansas