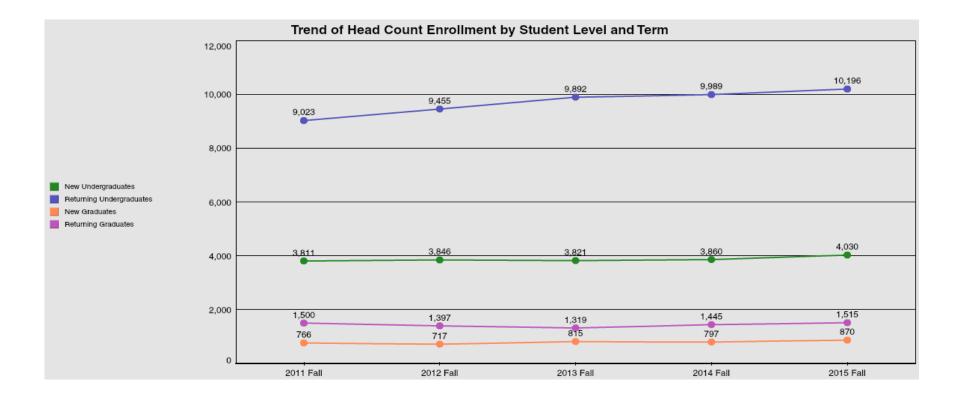

# Head Count Enrollment by Student Level: Fall 2010 to Fall 2015

| Fall Semester                                     | 2010   | 2011   | 2012   | 2013   | 2014   | 2015   | One Year<br>Difference |
|---------------------------------------------------|--------|--------|--------|--------|--------|--------|------------------------|
| Undergraduate                                     |        |        |        |        |        |        |                        |
| New First Year Degree Seeking                     | 2,067  | 2,292  | 2,334  | 2,298  | 2,351  | 2,395  | 44                     |
| New Transfer Degree Seeking                       | 1,241  | 1,276  | 1,316  | 1,350  | 1,331  | 1,415  | 84                     |
| New Readmits Degree Seeking                       | 87     | 104    | 98     | 76     | 107    | 100    | -7                     |
| New Undergraduate Non Degree                      | 140    | 139    | 98     | 97     | 71     | 120    | 49                     |
| Returning Undergraduate Degree Seeking First Year | 710    | 565    | 604    | 657    | 555    | 596    | 41                     |
| Returning Undergraduate Degree Seeking Sophomore  | 2,358  | 2,414  | 2,432  | 2,585  | 2,650  | 2,617  | -33                    |
| Returning Undergraduate Degree Seeking Junior     | 2,366  | 2,670  | 2,746  | 2,912  | 2,969  | 3,090  | 121                    |
| Returning Undergraduate Degree Seeking Senior     | 3,046  | 3,200  | 3,525  | 3,579  | 3,650  | 3,747  | 97                     |
| Returning Undergraduate Non Degree                | 219    | 174    | 148    | 159    | 165    | 146    | -19                    |
| Graduate                                          |        |        |        |        |        |        |                        |
| New Masters                                       | 566    | 557    | 533    | 621    | 612    | 686    | 74                     |
| New Doctorate                                     | -      | -      | -      | -      | 17     | 38     | 21                     |
| New Graduate Non Degree                           | 234    | 209    | 184    | 194    | 168    | 146    | -22                    |
| Returning Masters                                 | 1,154  | 1,189  | 1,163  | 1,132  | 1,211  | 1,287  | 76                     |
| Returning Doctorate                               | -      | -      | -      | -      | 15     | 40     | 25                     |
| Returning Graduate Non Degree                     | 304    | 311    | 234    | 187    | 219    | 188    | -31                    |
| Total Enrollment                                  | 14,492 | 15,100 | 15,415 | 15,847 | 16,091 | 16,611 | 520                    |