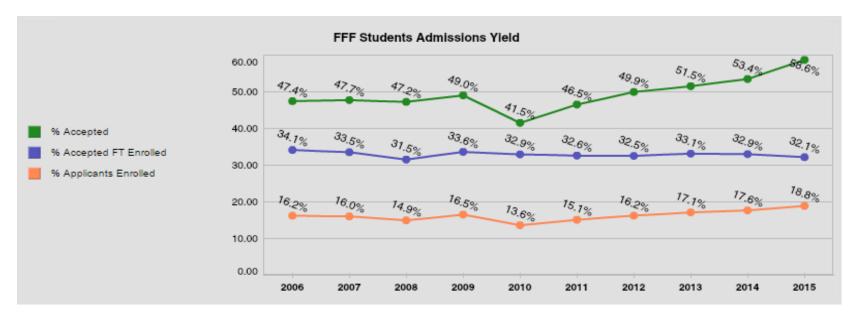

# **Admission Yield Statistics: Fall 2015**

| Year          | # of Applicants | # Accepted | % Accepted | # Full-Time<br>Enrolled | % Accepted<br>Full-Time | % of<br>Applicants |
|---------------|-----------------|------------|------------|-------------------------|-------------------------|--------------------|
| 2006          | 11,669          | 5,530      | 47.4       | 1,885                   | 34.1                    | 16.2               |
| 2007          | 12,237          | 5,834      | 47.7       | 1,957                   | 33.5                    | 16.0               |
| 2008          | 13,353          | 6,317      | 47.2       | 1,993                   | 31.5                    | 14.9               |
| 2009          | 13,615          | 6,667      | 49.0       | 2,241                   | 33.6                    | 16.5               |
| 2010          | 15,123          | 6,268      | 41.5       | 2,062                   | 32.9                    | 13.6               |
| 2011          | 15,080          | 7,013      | 46.5       | 2,283                   | 32.6                    | 15.1               |
| 2012          | 14,356          | 7,161      | 49.9       | 2,326                   | 32.5                    | 16.2               |
| 2013*         | 13,438          | 6,922      | 51.5       | 2,292                   | 33.1                    | 17.1               |
| 2014*         | 13,291          | 7,108      | 53.5       | 2,344                   | 33.0                    | 17.6               |
| 2015*         | 12,624          | 7,408      | 58.7       | 2,381                   | 32.1                    | 18.9               |
| 5-YR Change   | -16.5%          | 18.2%      |            | 15.5%                   |                         |                    |
| 1-YR Change   | -5.0%           | 4.2%       |            | 1.6%                    |                         |                    |
| 5-YR Differen | ce              |            | 17.2%      |                         | -0.8%                   | 5.3%               |
| 1-YR Differen | се              |            | 5.2%       |                         | -0.9%                   | 1.3%               |

#### First-Time, Full Time, First Year Student Admission Yield

\*Starting Fall 2013, number of applicants includes completed applications only.