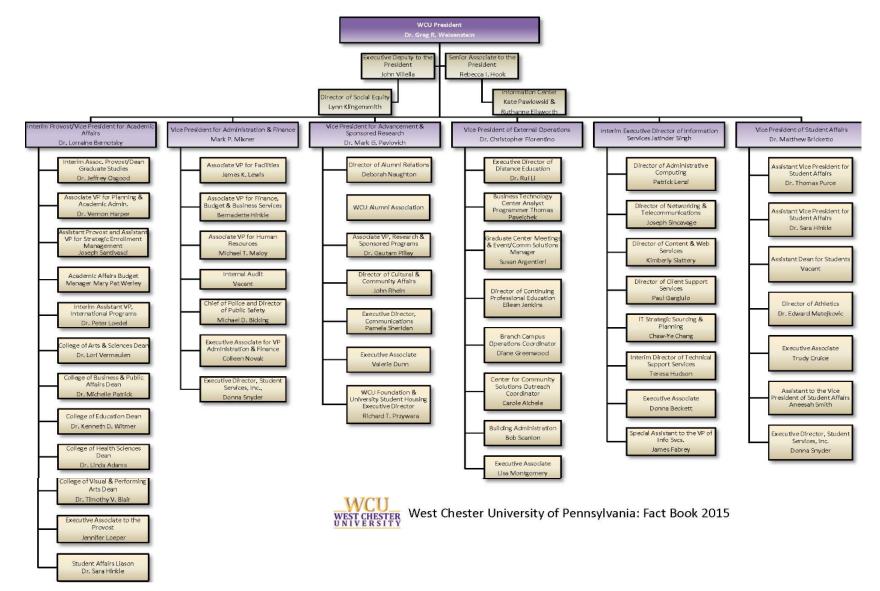

ester State College Quadrangle Historic District was placed on the National Register of Historic Places. The buildings included in this historic district are Philips Memorial Building, Ruby Jones Hall, Recitation Hall, and the Old Library. Except for Philips, these buildings are all constructed of native Chester County serpentine stone.

West Chester State achieved another major milestone with passage of the State System of Higher Education bill. West Chester became one of the 14 universities in the State System of Higher Education on July 1, 1983. Along with its new name -- West Chester University of Pennsylvania of the State System of Higher Education -- the institution acquired a new system of governance and the opportunity to expand its degree programs.

#### **Organizational Chart**



# ADMISSIONS

# **Undergraduate Admissions Standards**

West Chester University prides itself on the holistic approach used in evaluating applicant credentials. Each application is reviewed individually, and we carefully consider scholastic performance and academic preparation to determine an individual's potential for success.

For regular admission as a first-year student we recommend successful completion of a college preparatory curriculum in high school, honors and AP classes are a plus, rank in class in the 60th percentile or better, a grade point average of 3.00+, and a minimum combined SAT score of 1040 or better (prefer a minimum of 500 in both verbal and math). It is important to realize that these factors are guidelines for consideration. The academic profile of the regular ad