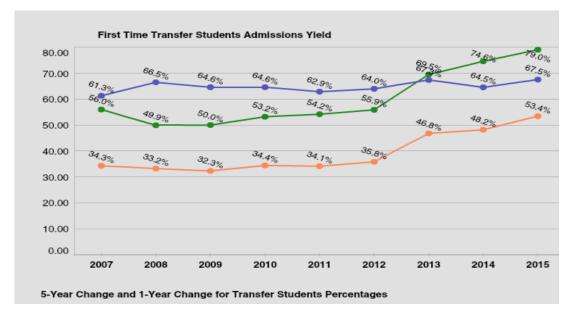

#### First Time, Full-Time, First Year Admission Yield : Fall 2015

Starting Fall 2013, number of applicants includes completed applications only.

| Year            | # of<br>Applicants | # Accepted | % Accepted | # Enrolled | % of<br>Accepted<br>Enrolled | % of Applicants<br>Enrolled |
|-----------------|--------------------|------------|------------|------------|------------------------------|-----------------------------|
| 2007            | 2,839              | 1,589      | 56.0       | 974        | 61.3                         | 34.3                        |
| 2008            | 3,224              | 1,609      | 49.9       | 1,070      | 66.5                         | 33.2                        |
| 2009            | 3,639              | 1,821      | 50.0       | 1,176      | 64.6                         | 32.3                        |
| 2010            | 3,607              | 1,920      | 53.2       | 1,241      | 64.6                         | 34.4                        |
| 2011            | 3,742              | 2,029      | 54.2       | 1,276      | 62.9                         | 34.1                        |
| 2012            | 3,678              | 2,057      | 55.9       | 1,316      | 64                           | 35.8                        |
| 2013*           | 2,883              | 2,003      | 69.5       | 1,350      | 67.9                         | 46.8                        |
| 2014*           | 2,762              | 2,061      | 74.6       | 1,331      | 64.6                         | 48.2                        |
| 2015*           | 2,649              | 2,095      | 79.1       | 1,415      | 67.5                         | 53.4                        |
| 5-YR Change     | -26.6%             | 9.1%       |            | 14.0%      |                              |                             |
| 1-YR Change     | -4.1%              | 1.6%       |            | 6.3%       |                              |                             |
| 5-YR Difference |                    |            | 25.8%      |            | 2.9%                         | 19.0%                       |
| 1-YR Difference |                    |            | 4.4%       |            | 2.9%                         | 5.2%                        |

# First Time Transfer Admission Yield : Fall 2015

\*Starting Fall 2013, number of applicants includes completed applications only.

### **First Time Transfer Admission Yield : Fall 2015**

Starting Fall 2013, number of applicants includes completed applications only.