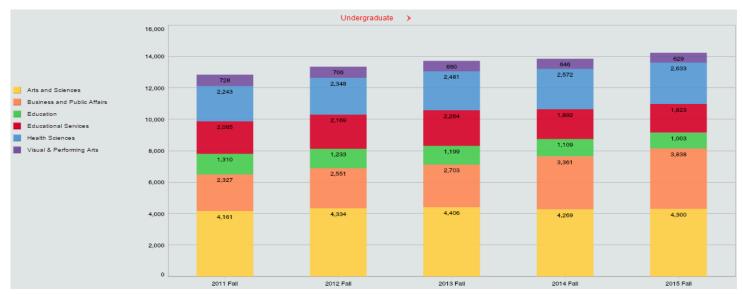

# Head Count Enrollment: Fall 2011 to 2015 Enrollment by College

| College                     | Career | 2011   | 2012   | 2013   | 2014   | 2015   |
|-----------------------------|--------|--------|--------|--------|--------|--------|
| Arts and Sciences           | URGD   | 4,161  | 4,334  | 4,406  | 4,269  | 4,300  |
| Business and Public Affairs | URGD   | 2,327  | 2,511  | 2,703  | 3,361  | 3,838  |
| Education                   | URGD   | 1,310  | 1,233  | 1,199  | 1,109  | 1,003  |
| Health Sciences             | URGD   | 2,243  | 2,348  | 2,481  | 2,572  | 2,633  |
| Visual & Performing Arts    | URGD   | 728    | 706    | 660    | 646    | 629    |
| Educational Services*       | URGD   | 2,065  | 2,169  | 2,264  | 1,892  | 1,823  |
| Total                       |        | 12,834 | 13,301 | 13,713 | 13,849 | 14,226 |

#### **Undergraduate Students**

#### Head Count Enrollment: Fall 2011 to 2015 Enrollment by College : Five Falls

Note: Non-degree and undeclared major students are included in Educational Services.