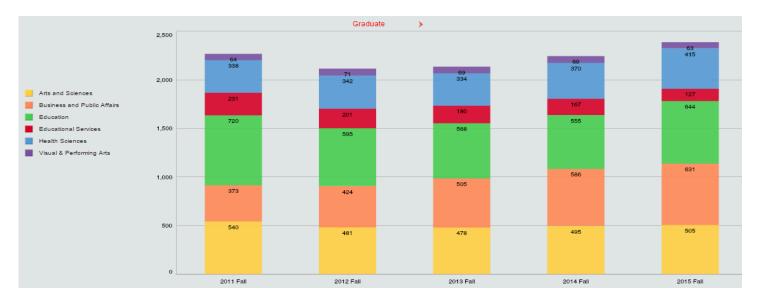

#### **Graduate Students**

| College                     | Career | 2011  | 2012  | 2013  | 2014  | 2015  |
|-----------------------------|--------|-------|-------|-------|-------|-------|
| Arts and Sciences           | GRAD   | 540   | 481   | 478   | 495   | 505   |
| Business and Public Affairs | GRAD   | 373   | 424   | 505   | 586   | 631   |
| Education                   | GRAD   | 720   | 595   | 568   | 555   | 644   |
| Health Sciences             | GRAD   | 338   | 342   | 334   | 370   | 415   |
| Visual & Performing Arts    | GRAD   | 64    | 71    | 69    | 69    | 63    |
| Educational Services*       | GRAD   | 231   | 201   | 180   | 167   | 127   |
| Total                       |        | 2,266 | 2,114 | 2,134 | 2,242 | 2,385 |