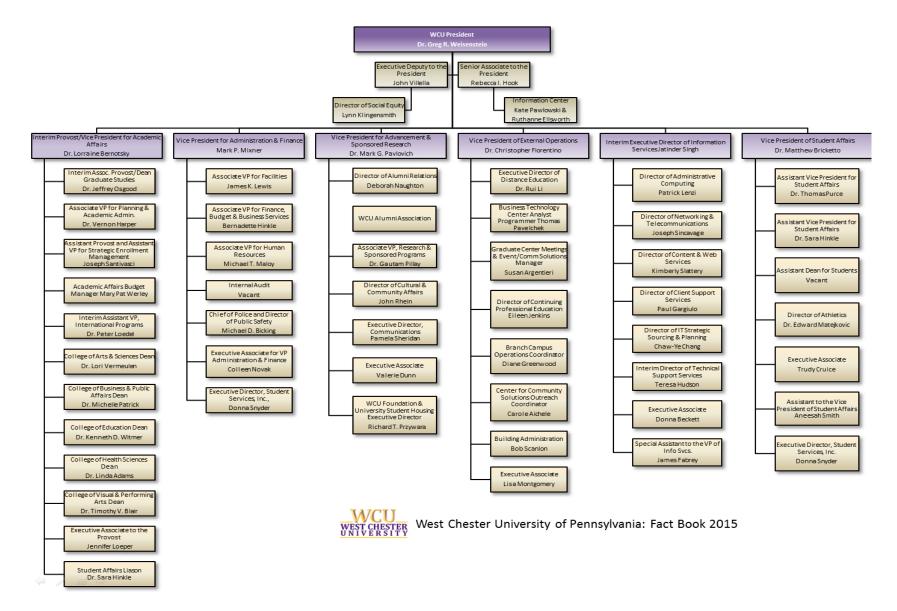

ester State College Quadrangle Historic District was placed on the National Register of Historic Places. The buildings included in this historic district are Philips Memorial Building, Ruby Jones Hall, Recitation Hall, and the Old Library. Except for Philips, these buildings are all constructed of native Chester County serpentine stone.

West Chester State achieved another major milestone with passage of the State System of Higher Education bill. West Chester became one of the 14 universities in the State System of Higher Education on July 1, 1983. Along with its new name -- West Chester University of Pennsylvania of the State System of Higher Education -- the institution acquired a new system of governance and the opportunity to expand its degree programs.

#### **Organizational Chart**



# ADMISSIONS

# **Undergraduate Admissions Standards**

West Chester University prides itself on the holistic approach used in evaluating applicant credentials. Each application is reviewed individually, and we carefully consider scholastic performance and academic preparation to determine an individual's potential for success.

For regular admission as a first-year student we recommend successful completion of a college preparatory curriculum in high school, honors and AP classes are a plus, rank in class in the 60th percentile or better, a grade point average of 3.00+, and a minimum combined SAT score of 1040 or better (prefer a minimum of 500 in both verbal and math). It is important to realize that these factors are guidelines for consideration. The academic profile of the regular ad