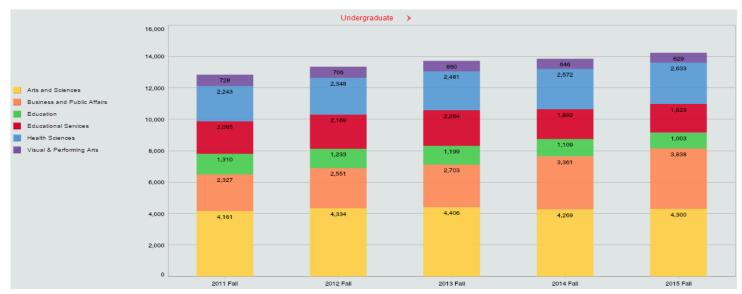

# Head Count Enrollment: Fall 2011 to 2015 Enrollment by College

| College                     | Career | 2011   | 2012   | 2013   | 2014   | 2015   |
|-----------------------------|--------|--------|--------|--------|--------|--------|
| Arts and Sciences           | URGD   | 4,161  | 4,334  | 4,406  | 4,269  | 4,300  |
| Business and Public Affairs | URGD   | 2,327  | 2,511  | 2,703  | 3,361  | 3,838  |
| Education                   | URGD   | 1,310  | 1,233  | 1,199  | 1,109  | 1,003  |
| Health Sciences             | URGD   | 2,243  | 2,348  | 2,481  | 2,572  | 2,633  |
| Visual & Performing Arts    | URGD   | 728    | 706    | 660    | 646    | 629    |
| Educational Services*       | URGD   | 2,065  | 2,169  | 2,264  | 1,892  | 1,823  |
| Total                       |        | 12,834 | 13,301 | 13,713 | 13,849 | 14,226 |

#### **Undergraduate Students**