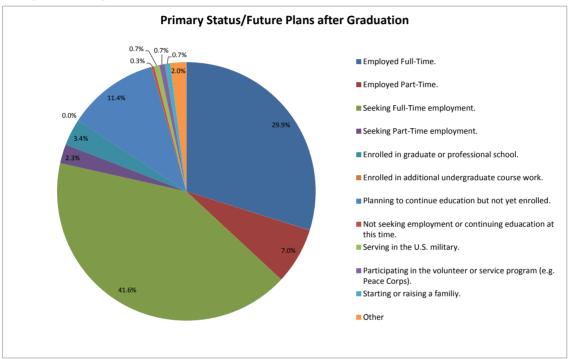

#### **Primary Status / Primary Future Plans after Graduation:**

Table 1: Primary Status/Primary Future Plans after Graduation

|                                                                     | Fall 2    | 016   |  |  |
|---------------------------------------------------------------------|-----------|-------|--|--|
| Response Category                                                   | Responses |       |  |  |
|                                                                     | #         | %     |  |  |
| Employed Full-Time.                                                 | 89        | 29.9  |  |  |
| Employed Part-Time.                                                 | 21        | 7.0   |  |  |
| Seeking Full-Time employment.                                       | 124       | 41.6  |  |  |
| Seeking Part-Time employment.                                       | 7         | 2.3   |  |  |
| Enrolled in graduate or professional school.                        | 10        | 3.4   |  |  |
| Enrolled in additional undergraduate course work.                   | 0         | -     |  |  |
| Planning to continue education but not yet enrolled.                | 34        | 11.4  |  |  |
| Not seeking employment or continuing education at this time.        | 1         | 0.3   |  |  |
| Serving in the U.S. military.                                       | 2         | 0.7   |  |  |
| Participating in a volunteer or service program (e.g. Peace Corps). | 2         | 0.7   |  |  |
| Starting or raising a family.                                       | 2         | 0.7   |  |  |
| Other.                                                              | 6         | 2.0   |  |  |
| Total                                                               | 298       | 100.0 |  |  |