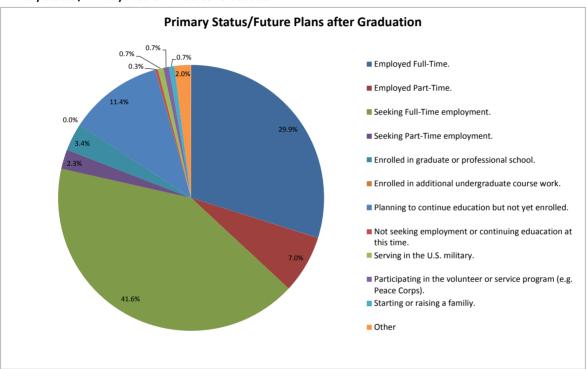

#### **Primary Status / Primary Future Plans after Graduation:**

Table 1: Primary Status/Primary Future Plans after Graduation

|                                                                     | Fall 2 | 016   |
|---------------------------------------------------------------------|--------|-------|
| Response Category                                                   | Respo  | nses  |
| , , ,                                                               | #      | %     |
| Employed Full-Time.                                                 | 89     | 29.9  |
| Employed Part-Time.                                                 | 21     | 7.0   |
| Seeking Full-Time employment.                                       | 124    | 41.6  |
| Seeking Part-Time employment.                                       | 7      | 2.3   |
| Enrolled in graduate or professional school.                        | 10     | 3.4   |
| Enrolled in additional undergraduate course work.                   | 0      | -     |
| Planning to continue education but not yet enrolled.                | 34     | 11.4  |
| Not seeking employment or continuing education at this time.        | 1      | 0.3   |
| Serving in the U.S. military.                                       | 2      | 0.7   |
| Participating in a volunteer or service program (e.g. Peace Corps). | 2      | 0.7   |
| Starting or raising a family.                                       | 2      | 0.7   |
| Other.                                                              | 6      | 2.0   |
| Total                                                               | 298    | 100.0 |