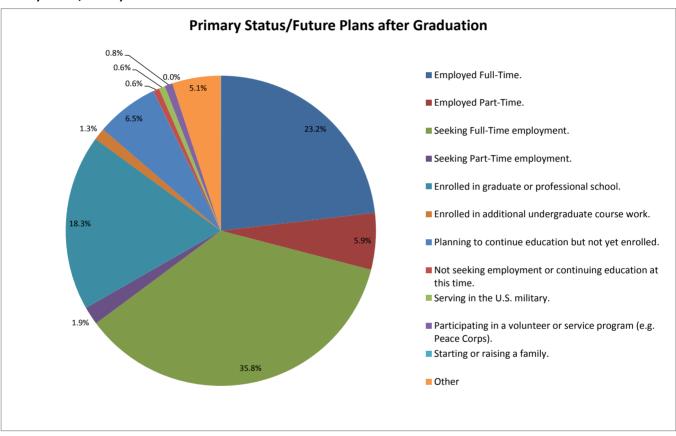

#### **Primary Status / Primary Future Plans after Graduation:**

Table 1: Primary Status/Primary Future Plans after Graduation

|                                                                     | Spring | Spring 2016 |  |  |  |
|---------------------------------------------------------------------|--------|-------------|--|--|--|
| Response Category                                                   | Respo  | nses        |  |  |  |
|                                                                     | #      | %           |  |  |  |
| Employed Full-Time.                                                 | 110    | 23.2        |  |  |  |
| Employed Part-Time.                                                 | 28     | 5.9         |  |  |  |
| Seeking Full-Time employment.                                       | 170    | 35.8        |  |  |  |
| Seeking Part-Time employment.                                       | 9      | 1.9         |  |  |  |
| Enrolled in graduate or professional school.                        | 87     | 18.3        |  |  |  |
| Enrolled in additional undergraduate course work.                   | 6      | 1.3         |  |  |  |
| Planning to continue education but not yet enrolled.                | 31     | 6.5         |  |  |  |
| Not seeking employment or continuing education at this time.        | 3      | 0.6         |  |  |  |
| Serving in the U.S. military.                                       | 3      | 0.6         |  |  |  |
| Participating in a volunteer or service program (e.g. Peace Corps). | 4      | 0.8         |  |  |  |
| Starting or raising a family.                                       | 0      | -           |  |  |  |
| Other.                                                              | 24     | 5.1         |  |  |  |
| Total                                                               | 475    | 100.0       |  |  |  |