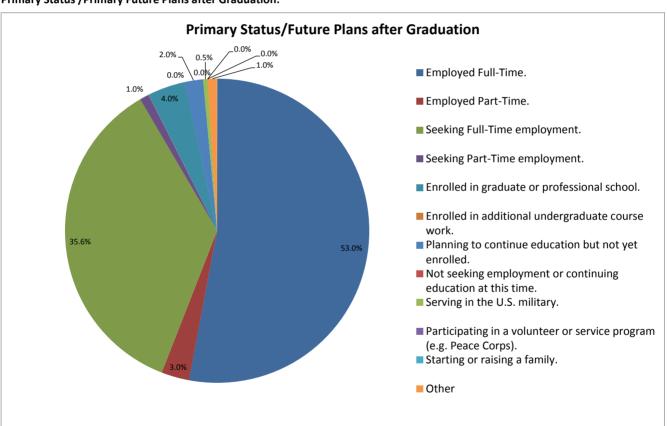

## **Primary Status / Primary Future Plans after Graduation:**

Table 1: Primary Status/Primary Future Plans after Graduation

| Response Category                                                   | Spring 2017<br>Responses |       |  |
|---------------------------------------------------------------------|--------------------------|-------|--|
|                                                                     | #                        | %     |  |
| Employed Full-Time.                                                 | 107                      | 53.0  |  |
| Employed Part-Time.                                                 | 6                        | 3.0   |  |
| Seeking Full-Time employment.                                       | 72                       | 35.6  |  |
| Seeking Part-Time employment.                                       | 2                        | 1.0   |  |
| Enrolled in graduate or professional school.                        | 8                        | 4.0   |  |
| Enrolled in additional undergraduate course work.                   | 0                        | -     |  |
| Planning to continue education but not yet enrolled.                | 4                        | 2.0   |  |
| Not seeking employment or continuing education at this time.        | 0                        | -     |  |
| Serving in the U.S. military.                                       | 1                        | 0.5   |  |
| Participating in a volunteer or service program (e.g. Peace Corps). | 0                        | -     |  |
| Starting or raising a family.                                       | 0                        | -     |  |
| Other.                                                              | 2                        | 1.0   |  |
| Total                                                               | 202                      | 100.0 |  |