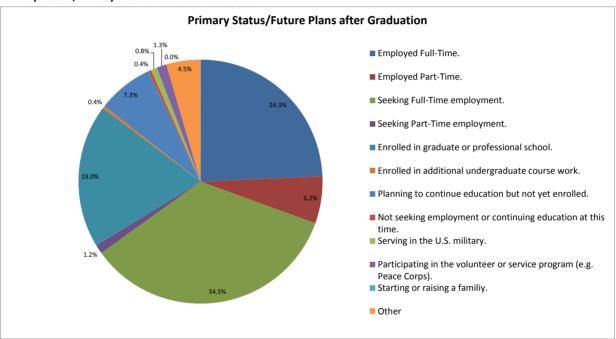

#### Primary Status / Primary Future Plans after Graduation:

Table 1: Primary Status/Primary Future Plans after Graduation

| Response Category                                                   |     | Spring 2017<br>Responses |  |  |
|---------------------------------------------------------------------|-----|--------------------------|--|--|
|                                                                     | #   | %                        |  |  |
| Employed Full-Time.                                                 | 183 | 24.3                     |  |  |
| Employed Part-Time.                                                 | 47  | 6.2                      |  |  |
| Seeking Full-Time employment.                                       | 260 | 34.5                     |  |  |
| Seeking Part-Time employment.                                       | 9   | 1.2                      |  |  |
| Enrolled in graduate or professional school.                        | 143 | 19.0                     |  |  |
| Enrolled in additional undergraduate course work.                   | 3   | 0.4                      |  |  |
| Planning to continue education but not yet enrolled.                | 55  | 7.3                      |  |  |
| Not seeking employment or continuing education at this time.        | 3   | 0.4                      |  |  |
| Serving in the U.S. military.                                       | 6   | 0.8                      |  |  |
| Participating in a volunteer or service program (e.g. Peace Corps). | 10  | 1.3                      |  |  |
| Starting or raising a family.                                       | 0   | -                        |  |  |
| Other.                                                              | 34  | 4.5                      |  |  |
| Total                                                               | 753 | 100.0                    |  |  |