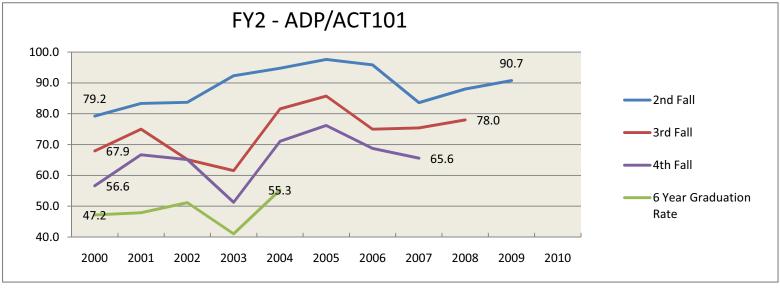

Retention and Graduation Rates for First-time, Full Time, First Year Student Cohort--By College 2000-2010

Retention and Graduation Rates for First-time, Full Time, First Year Student Cohort--By Admission Type 2000-2010

Retention and Graduation Rates for First-time, Full Time, First Year Student Cohort--By Admission Type 2000-2010

Retention and Graduation Rates for First-time, Full Time, First Year Student Cohort--By Student Ethnicity 2000-2010