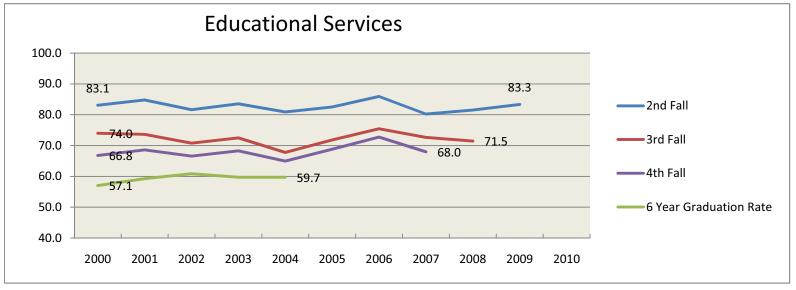

Retention and Graduation Rates for First-time, Full Time, First Year Student Cohort--By College 2000-2010

Retention and Graduation Rates for First-time, Full Time, First Year Student Cohort--By College 2000-2010