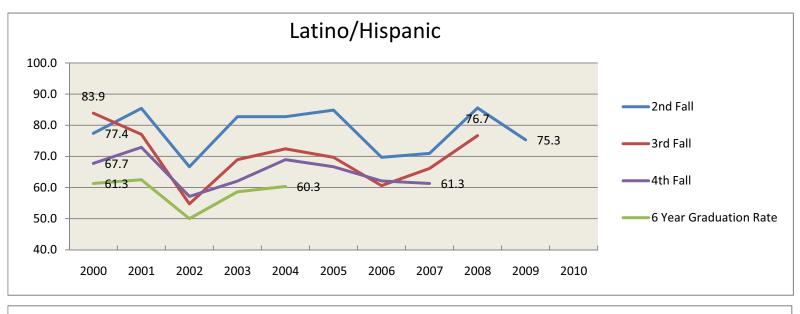

Retention and Graduation Rates for First-time, Full Time, First Year Student Cohort--By Admission Type 2000-2010

Retention and Graduation Rates for First-time, Full Time, First Year Student Cohort--By Student Ethnicity 2000-2010

Retention and Graduation Rates for First-time, Full Time, First Year Student Cohort--By Student Ethnicity 2000-2010

Retention and Retention and Graduation Rates for First-time, Full Time, First
Year Student Cohort--By Gender
2000-2010