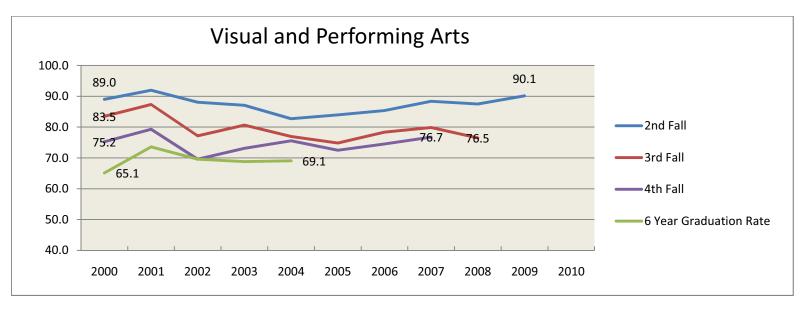

Retention and Graduation Rates for First-time, Full Time, First Year Student Cohort--By College 2000-2010

Retention and Graduation Rates for First-time, Full Time, First Year Student Cohort--By College 2000-2010