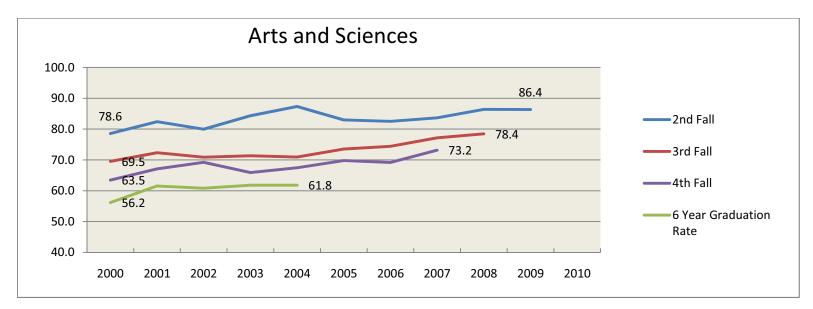

Retention and Graduation Rates for First-time, Full Time, First Year Student Cohort--By College 2000-2010

Retention and Graduation Rates for First-time, Full Time, First Year Student Cohort--By College 2000-2010