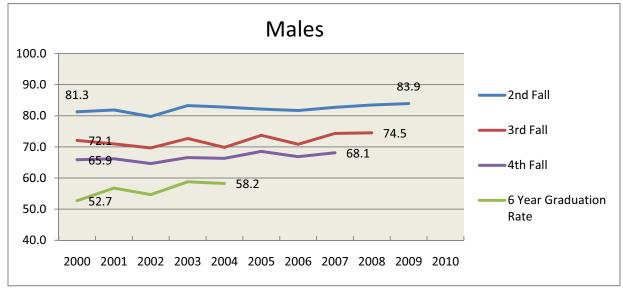

Retention and Graduation Rates for First-time, Full Time, First Year Student Cohort--By Student Ethnicity 2000-2010

Retention and Retention and Graduation Rates for First-time, Full Time, First
Year Student Cohort--By Gender
2000-2010