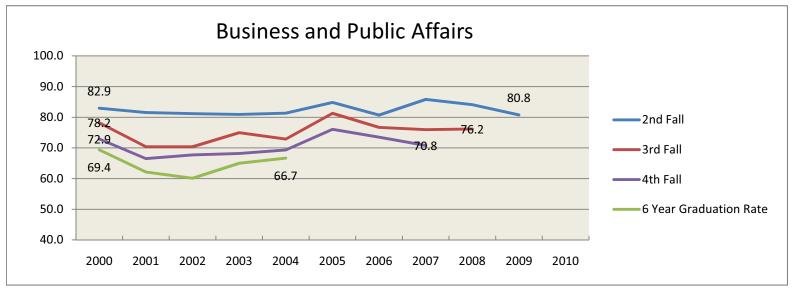

Retention and Graduation Rates for First-time, Full Time, First Year Student Cohort--By College 2000-2010

Retention and Graduation Rates for First-time, Full Time, First Year Student Cohort--By College 2000-2010