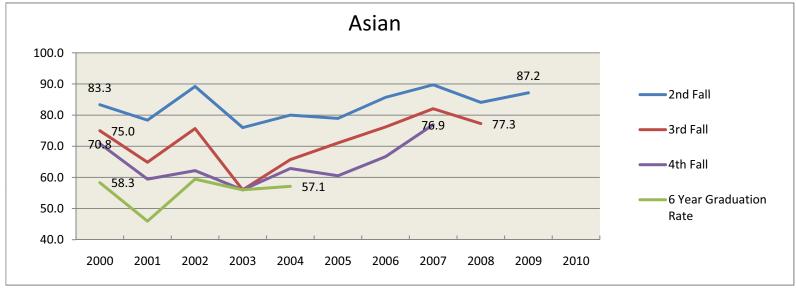

Retention and Graduation Rates for First-time, Full Time, First Year Student Cohort--By Admission Type 2000-2010

Retention and Graduation Rates for First-time, Full Time, First Year Student Cohort--By Student Ethnicity 2000-2010

Retention and Graduation Rates for First-time, Full Time, First Year Student Cohort--By Student Ethnicity 2000-2010

Retention and Retention and Graduation Rates for First-time, Full Time, First
Year Student Cohort--By Gender
2000-2010