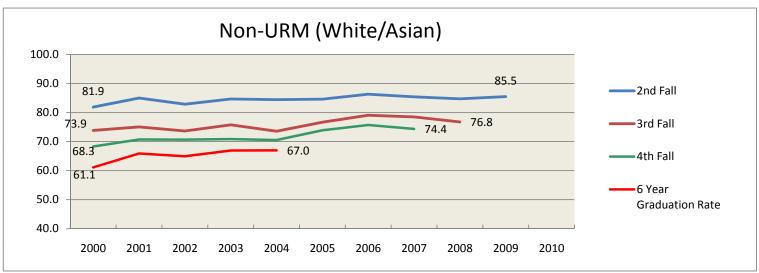

Retention and Graduation Rates for First-time, Full Time, First Year Student Cohort-For Under-Represented Minorities and Non Under-Represented Minorities 2000-2010