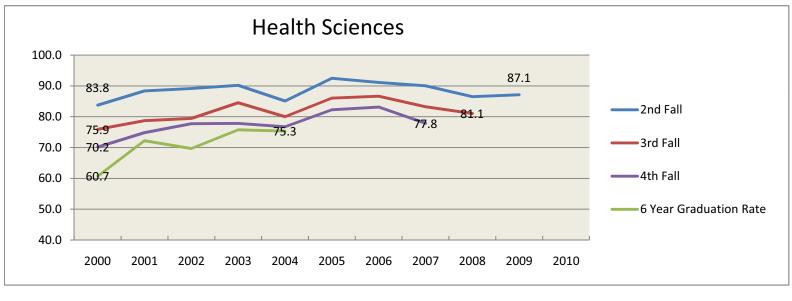

Retention and Graduation Rates for First-time, Full Time, First Year Student Cohort--By College 2000-2010

Retention and Graduation Rates for First-time, Full Time, First Year Student Cohort--By College 2000-2010