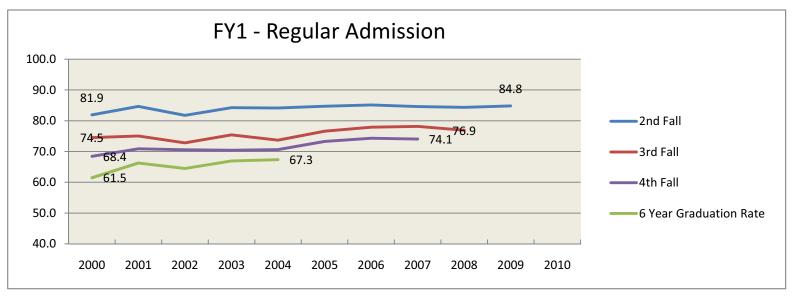

Retention and Graduation Rates for First-time, Full Time, First Year Student Cohort--By College 2000-2010

Retention and Graduation Rates for First-time, Full Time, First Year Student Cohort--By Admission Type 2000-2010

Retention and Graduation Rates for First-time, Full Time, First Year Student Cohort--By Admission Type 2000-2010

Retention and Graduation Rates for First-time, Full Time, First Year Student Cohort--By Student Ethnicity 2000-2010