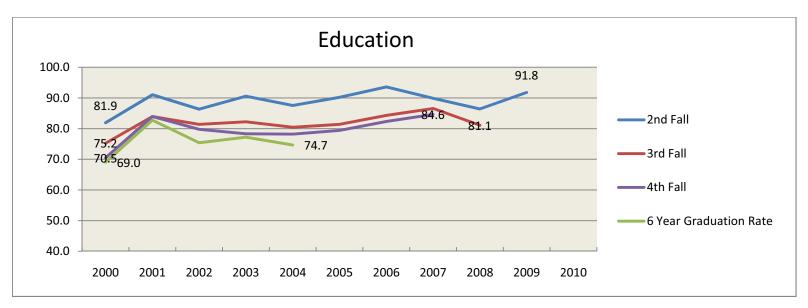

Retention and Graduation Rates for First-time, Full Time, First Year Student Cohort--By College 2000-2010

Retention and Graduation Rates for First-time, Full Time, First Year Student Cohort--By College 2000-2010