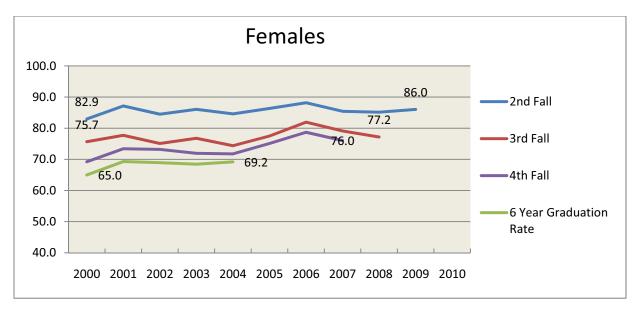

Retention and Graduation Rates for First-time, Full Time, First Year Student Cohort--By Student Ethnicity 2000-2010

Retention and Retention and Graduation Rates for First-time, Full Time, First
Year Student Cohort--By Gender
2000-2010