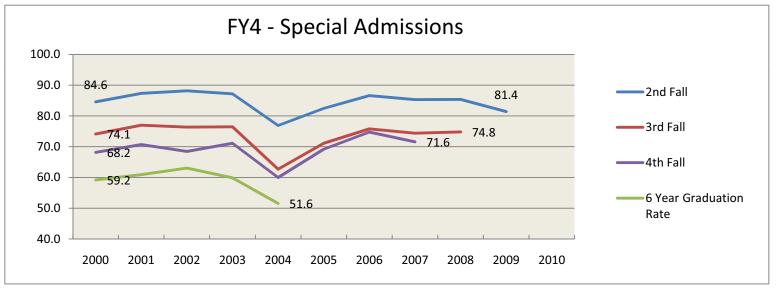

Retention and Graduation Rates for First-time, Full Time, First Year Student Cohort--By College 2000-2010

Retention and Graduation Rates for First-time, Full Time, First Year Student Cohort--By Admission Type 2000-2010

Retention and Graduation Rates for First-time, Full Time, First Year Student Cohort--By Admission Type 2000-2010

Retention and Graduation Rates for First-time, Full Time, First Year Student Cohort--By Student Ethnicity 2000-2010