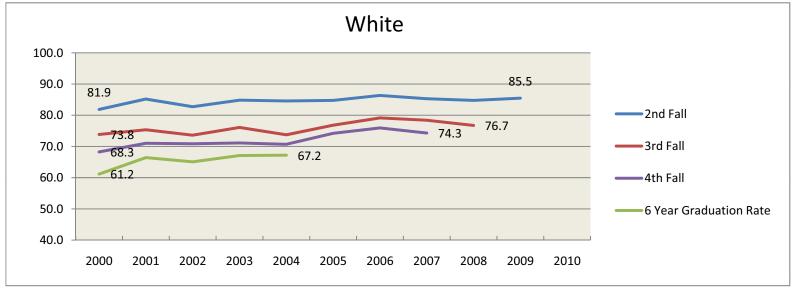

Retention and Graduation Rates for First-time, Full Time, First Year Student Cohort--By Admission Type 2000-2010

Retention and Graduation Rates for First-time, Full Time, First Year Student Cohort--By Student Ethnicity 2000-2010

Retention and Graduation Rates for First-time, Full Time, First Year Student Cohort--By Student Ethnicity 2000-2010

Retention and Retention and Graduation Rates for First-time, Full Time, First
Year Student Cohort--By Gender
2000-2010