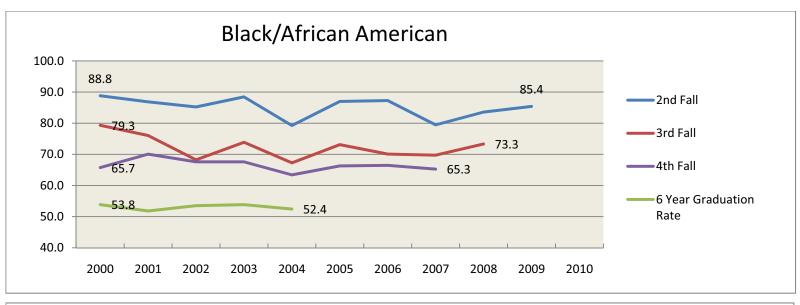

Retention and Graduation Rates for First-time, Full Time, First Year Student Cohort--By Admission Type 2000-2010

Retention and Graduation Rates for First-time, Full Time, First Year Student Cohort--By Student Ethnicity 2000-2010

Retention and Graduation Rates for First-time, Full Time, First Year Student Cohort--By Student Ethnicity 2000-2010

Retention and Retention and Graduation Rates for First-time, Full Time, First
Year Student Cohort--By Gender
2000-2010