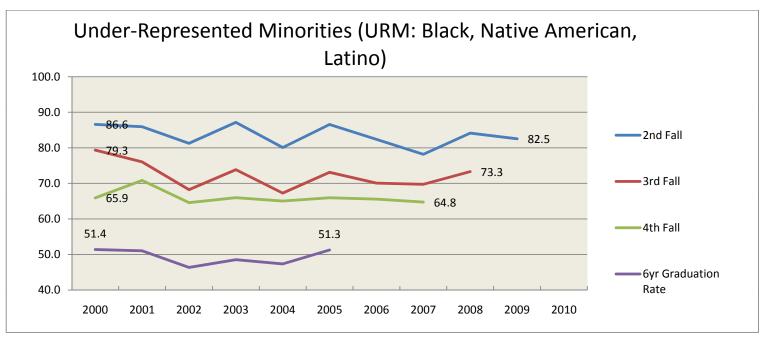

Retention and Graduation Rates for First-time, Full Time, First Year Student Cohort--By Student Ethnicity 2000-2010

Retention and Retention and Graduation Rates for First-time, Full Time, First
Year Student Cohort--By Gender
2000-2010

Retention and Graduation Rates for First-time, Full Time, First Year Student Cohort-For Under-Represented Minorities and Non Under-Represented Minorities 2000-2010