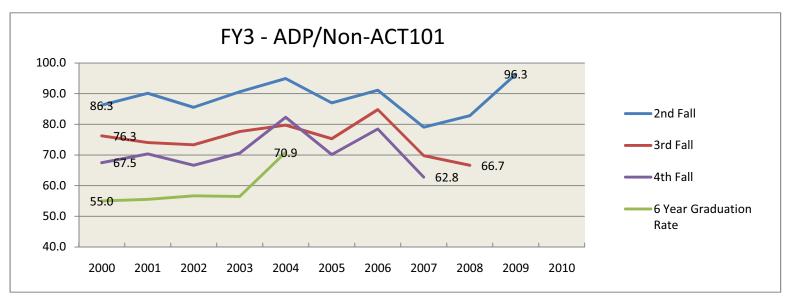

Retention and Graduation Rates for First-time, Full Time, First Year Student Cohort--By College 2000-2010

Retention and Graduation Rates for First-time, Full Time, First Year Student Cohort--By Admission Type 2000-2010

Retention and Graduation Rates for First-time, Full Time, First Year Student Cohort--By Admission Type 2000-2010

Retention and Graduation Rates for First-time, Full Time, First Year Student Cohort--By Student Ethnicity 2000-2010