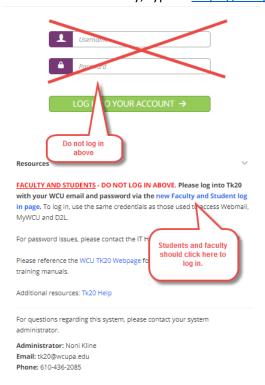

- 2. Click on the blue "Faculty and Student log in page" link and enter your WCU email and password. This is the same credentials that you use to access MyWCU, D2L, and Webmail. *If you are having trouble with your password, please contact the IT Helpdesk at 610-436-3350 ext. 1.* 
  - a. Username = WCU email
  - b. Password = WCU password