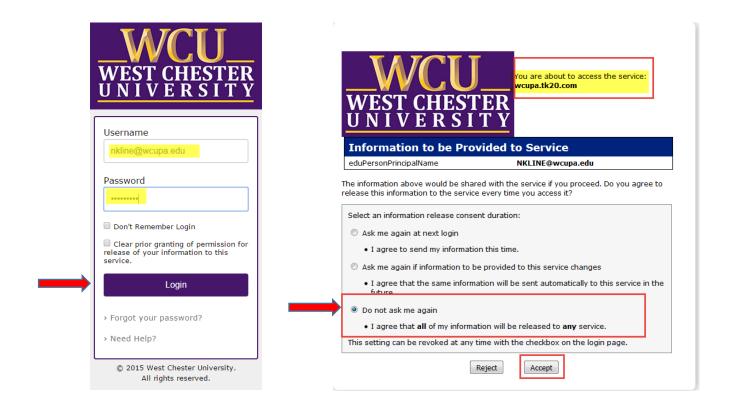

- 2. Click on the blue "Faculty and Student log in page" link and enter your WCU email and password. This is the same credentials that you use to access MyWCU, D2L, and Webmail. *If you are having trouble with your password, please contact the IT Helpdesk at 610-436-3350 ext. 1.* 
  - a. Username = WCU email
  - b. Password = WCU password

3. You may come to an "Information to be Provided to Service" page. Select "Do not ask me again" and click "Accept".