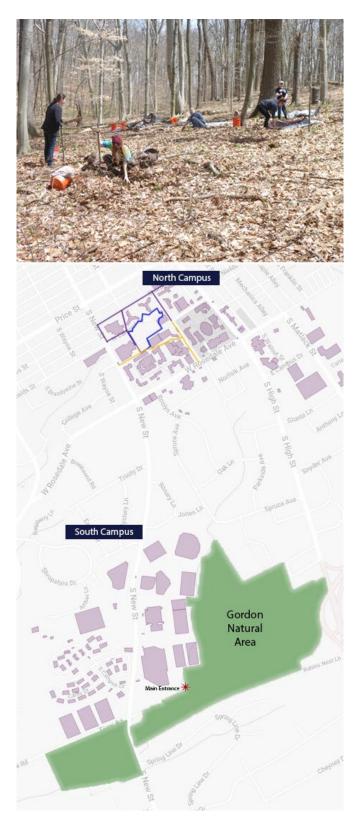

#### Where?

The Gordon Natural Area. It's behind the football stadium on south campus (see the map). We'll be meeting at the kiosk at the main entrance at 10 AM. If you get there after 10, there will be instructions posted at the main entrance so you can find us.