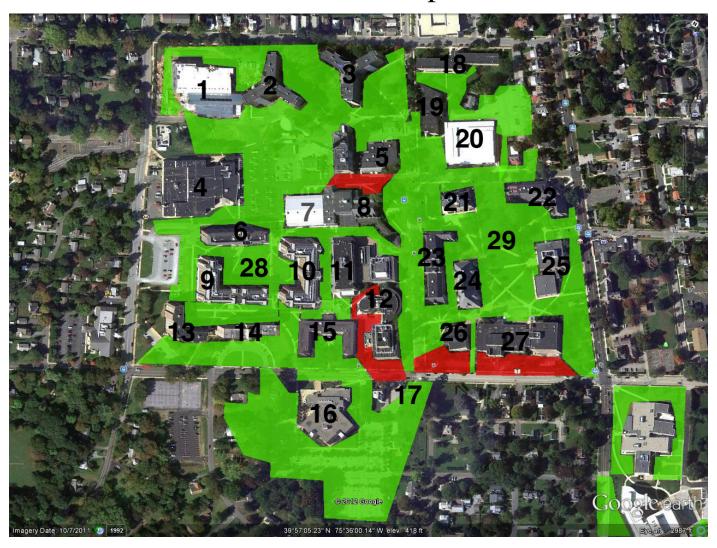

## North Campus

- 1. Student Rec. Center Convenience Wireless Coverage
- 2. Tyson Hall No Wireless Coverage
- 3. Goshen Hall No Wireless Coverage
- 4. Lawrence Convenience Wireless Coverage
- 5. People's Building Convenience Wireless Coverage
- 6. University Hall No Wireless
- 7. Hollinger Field House Convenience Wireless Coverage
- 8. Ehinger Gym No Wireless
- 9. Brandywine Hall Dense Residential Building
- 10. Allegheny Hall Dense Residential Building
- 11. Merion Science Center Convenience Wireless Coverage
- 12. Schmucker Science Center Convenience Wireless Coverage
- 13. Schmidt Hall No Wireless Coverage
- 14. Wayne Hall No Wireless Coverage
- 15. Killinger Hall No Wireless Coverage

- 16. Sykes Student Union Dense Wireless Coverage
- 17. Admissions Office Convenience Wireless Coverage
- 18. McCarthy Hall No Wireless Coverage
- 19. Mitchell Hall Convenience Wireless Coverage
- 20. 25 University Ave Convenience Wireless Coverage
- 21. Ruby Jones Hall Convenience Wireless Coverage
- 22. Phillips Memorial Building Dense Wireless Coverage
- 23. Anderson Hall Dense Wireless Coverage
- 24. Recitation Hall Dense Wireless Coverage
- 25. Main Hall Dense Wireless Coverage
- 26. Old Library Convenience Wireless Coverage
- 27. F.H.G. Library Dense Wireless Coverage
- 28. Residential Quad Convenience Wireless Coverage
- 29. Academic Quad Convenience Wireless Coverage