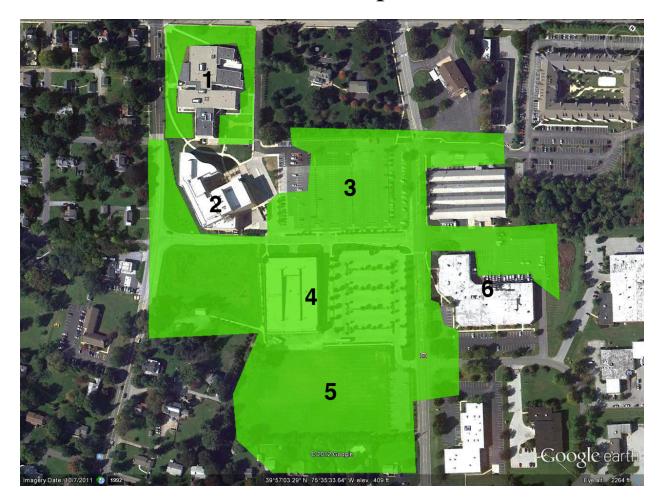

## East Campus

- 1. E.O. Bull Convenience Wireless Coverage
- 2. Swope Music Building Convenience Wireless Coverage
- 3. Matlack Parking Lot Convenience Wireless Coverage
- 4. Matlack Parking Garage Convenience Wireless Coverage
- 5. Matlack Field Convenience Wireless Coverage
- 6. Carter Dr Convenience Wireless Coverage