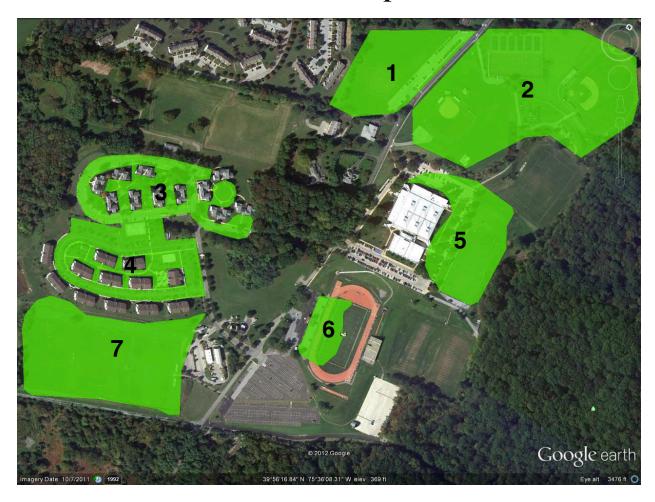

## South Campus

- 1. Rugby Field Convenience Wireless Coverage
- 2. Tennis Courts/Baseball Field/Softball Field Convenience Wireless Coverage
- 3. South Campus Apartments Convenience Wireless Coverage
- 4. The Village Convenience Wireless Coverage
- 5. Sturzebecker Health Science Center Convenience Wireless Coverage
- 6. Farrell Stadium Convenience Wireless Coverage
- 7. Soccer and Lacrosse Practice Fields Convenience Wireless Coverage