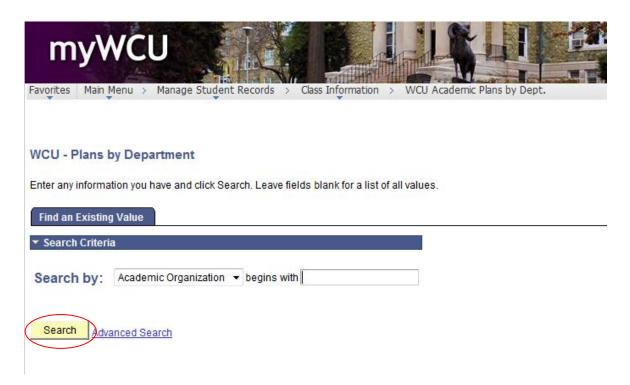

| Notifying Students of Notes         | 40 |
|-------------------------------------|----|
| Adding Updates to Notes             | 40 |
| Filtering to See Only Certain Notes | 41 |
| The Degree Progress Report          | 42 |
| Class Information                   | 47 |
| Academic Plans by Department        | 47 |
| Department Information by Professor | 49 |
| Show Class Sections                 | 51 |
| WCU Show Class Sections             | 53 |
| WCU Mass Email                      | 56 |
| Email a Class Roster                | 56 |
| Email Students by Major             | 59 |
| Email Students by Plan              | 62 |
| Setting PS Favorites                | 64 |
| Important PS Tips                   | 66 |