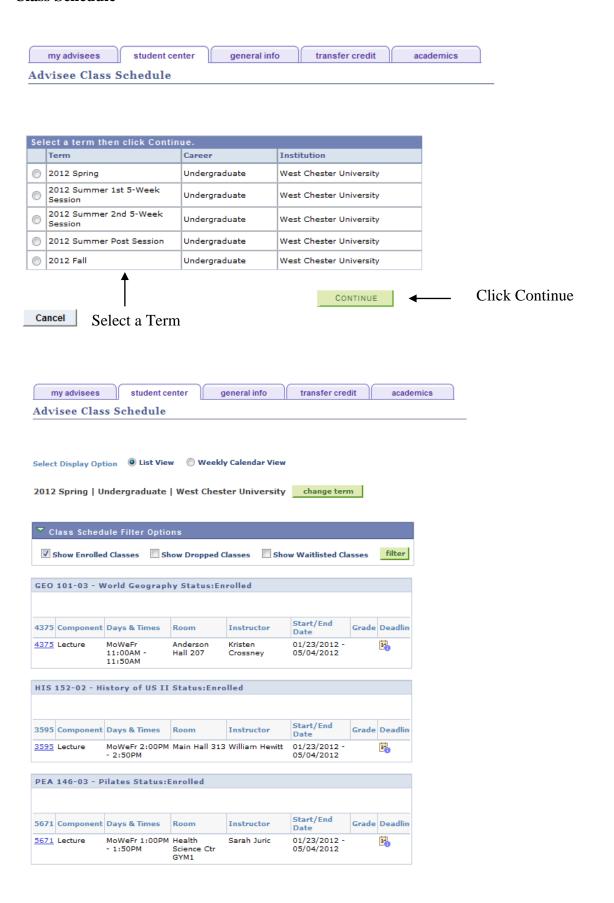

2 |
| Setting PS Favorites                | 64 |
| Important PS Tips                   | 66 |

# Logging in

Open the WCU Home Page <a href="http://www.wcupa.edu">http://www.wcupa.edu</a>

Select the myWCU tab on the home page and sign in with your user name and password. The same one you use to access email and the campus network. Then click the Login button





# The myWCU logo is also the "Home" link





# **Student Services Center**



#### Advisee's Student Center

Enter any information you have and click Search. Leave fields blank for a list of all values.

# 

ID = six digit WCU ID w/ a leading zero (7 digits)

Campus ID = SAP id

National ID = Social Security number

# **Student Center Page**



Personal information for the student is clearly displayed.

#### **Class Schedule**



# **Course History**

#### **Credit Summary Box:**



# Drop / Add/ Swap:

Dropping a Class
Adding a Class
Swap Classes
Overrides

# **Enrollment Request**

# **Dropping a Class**

# Navigation: Manage Student Records - > Enroll Students - > Enrollment Request

Enter Student's ID and Term and click the "Add" button



# Select "Drop" as the Action

Click the magnifying glass to get the student's schedule for the Class Number.

- Click on the check box to select the class to drop.
- Then click the yellow "submit" button.



You should get a "Success" status OR "Error" (review the error message on the bottom of the page).

# **Adding a Class**

## Navigation: Manage Student Records - > Enroll Students - > Enrollment Request

Enter Student's ID and Term and click the "Add" button



#### Se