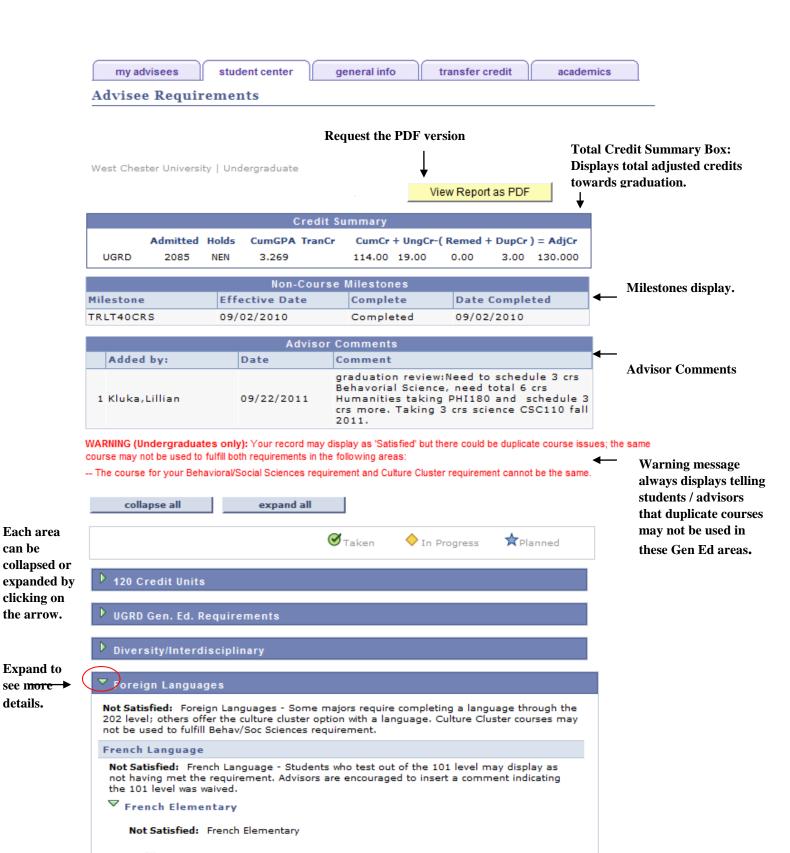

#### **The Degree Progress Report**

The **Degree Progress Report** (**DPR**) in PeopleSoft is interactive.

- 1. The user is able to collapse or expand sections of the DPR.
- 2. Most importantly, it will allow students to enroll directly from the academic requirements and courses listed on their Degree Progress Report.\*
- 3. There is a "Course History" page on the PDF version of the Degree Progress Report.

#### **PDF** version

If you click on the "View Report as PDF" button you will see the following page