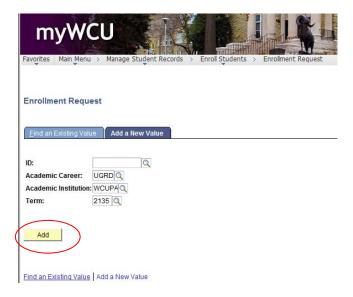

# **Enrollment Request**

# Navigation: Manage Student Records - > Enroll Students - > Enrollment Request

Enter Student's ID and Term and click the "Add" button