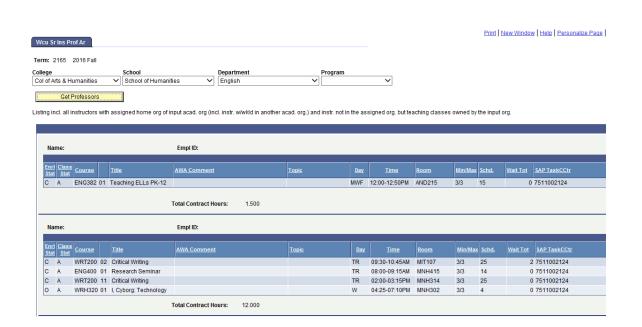

|
| 10 | C204        | GC301101A | 08/25/1997        | Α             | Gerontology CERTIF                         | CER          | CERTIF        |
| 11 | C204        | GC301101A | 08/25/2014        | Α             | Gerontology CERTIF                         | CER          | CERTIE        |

# **Department Information by Professor**

Navigation: Manage Student Records -> Class Information -> Department Information by Professor



#### Department Information by Prof

Enter any information you have and click Search. Leave fields blank for a list of all values.



Enter the Term and click the Search button.



Use the drop down menus to define your search criteria. Then click Get Professors



Teaching assignment / workload for faculty in the College/School/Department/Program are listed:



#### **Show Class Sections**



#### **Show Class Sections**

Enter any information you have and click Search. Leave fields blank for a list of all values.



Use the drop down menus to define your search. Then click Get Classes.



The classes for the College / School / Department / Program you selected are displayed:



# **WCU Show Class Sections**



# WCU - Show Class Sections

Enter any information you have and click Search. Leave fields blank for a list of all values.



| View All    | First 1-36 of 36 Las | st |
|-------------|----------------------|----|
| <u>Term</u> | Subject Area         |    |
| 2165        | ENG150               |    |
| 2165        | ENG194               |    |
| 2165        | ENG230               |    |
| 2165        | ENG275               |    |
| 2165