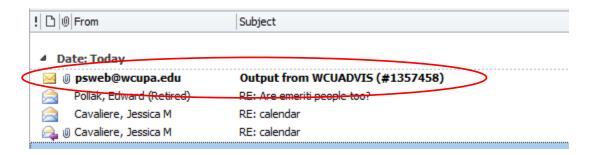

# 4. Click the "OK" button.

You will be returned to the previous page.

When the process runs successfully, the report will be emailed to your WCU email account.

This is the way it will look in your email account.