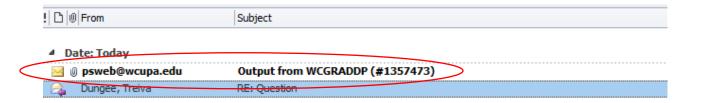

# Open the email and click on the attachment:

# The document will be in an Excel spreadsheet:

- Save it (give it a name) for your file and save it as an EXCEL spreadsheet.
- Enter your "Yes" or "No" in the column provided.
- Enter Comments in the column provided.
- Save it and send it back via email to your graduation contact in the Registrar's office.