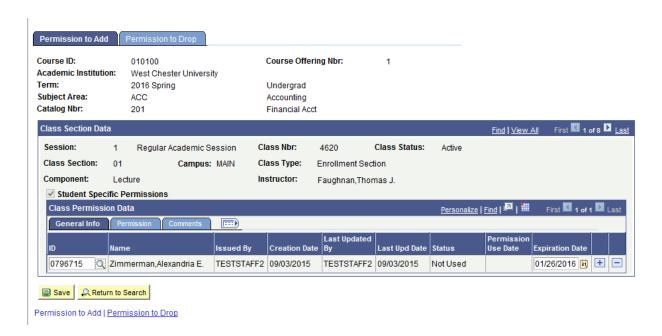

The student's name is populated. The system automatically sets the expiration date as the last day of the drop / add period. Administrators can decide to move the date ahead.

If you are granting permissions for more than one student in the same class, click the plus sign to add another row:

#### Click the Permissions tab:

Permission to Add | Permission to Drop

Select the type of permission being granted (you can select more than one). Click the Save button: