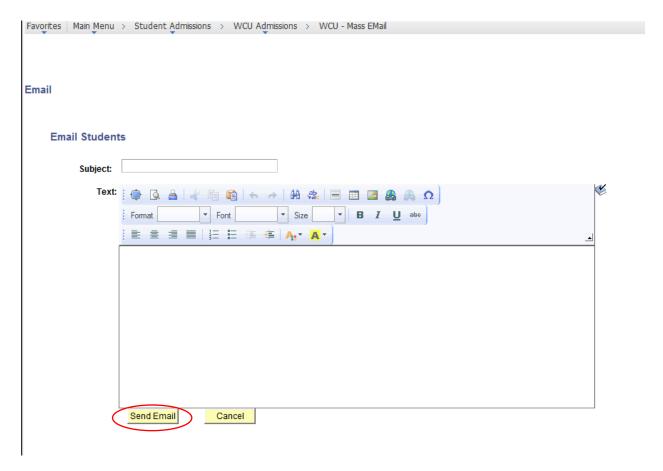

# Open the email and click on the attachment:

# The document will be in an Excel spreadsheet:

- Save it (give it a name) for your file and save it as an EXCEL spreadsheet.
- Enter your "Yes" or "No" in the column provided.
- Enter Comments in the column provided.
- Save it and send it back via email to your graduation contact in the Registrar's office.

# **Advisors**

# **Assigning Students to an Advisor**

**Navigation:** Faculty/Admin Self Service - > Student Advisor

Enter the Student's ID or search by name: