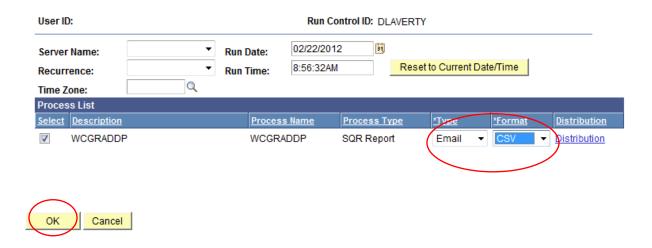

Also, it will make it easier to get your list for the minors that your department may offer.

Navigation: Manage Student Records - > Department Reports - > WCU Graduation Applicants-Dept.

The next page you see will allow you to have the report emailed to your WCU email account.

Select EMAIL for "Type" and CSV for "Format"

Click OK.