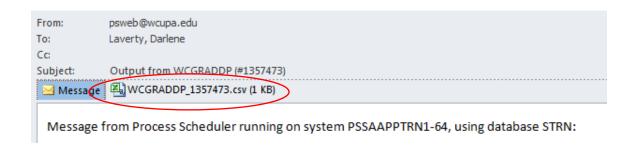

# Open the email and click on the attachment:

# The document will be in an Excel spreadsheet:

- Save it (give it a name) for your file and save it as an EXCEL spreadsheet.
- Enter your "Yes" or "No" in the column provided.
- Enter Comments in the column provided.
- Save it and send it back via email to your graduation contact in the Registrar's office.