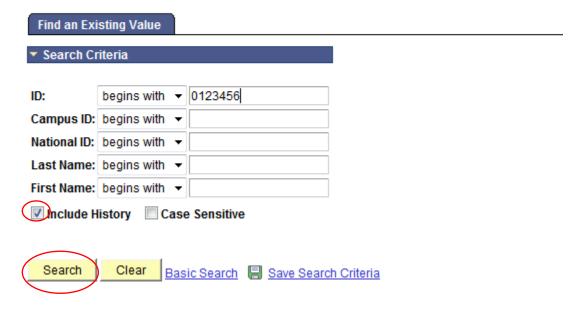

# 

ID = six digit WCU ID w/ a leading zero (7 digits)

Campus ID = SAP id

National ID = Social Security number