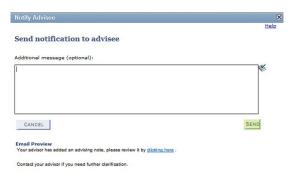

#### **Notifying Students of Notes**

Students will NOT automatically know that a note has been added to his/her record. If you want to notify the student that a note has been added, click on "Notify Advisee."

Students will *NOT* be notified that there is a new advising note unless you use this "Notify Advisee" function:

You can add explanatory text before sending the e-mail notification to the student: