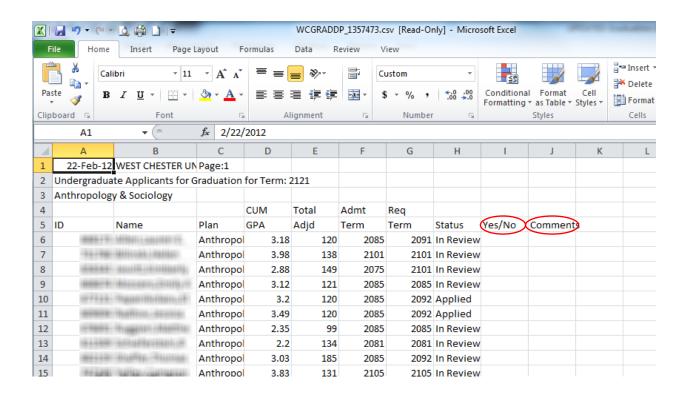

# The document will be in an Excel spreadsheet:

- Save it (give it a name) for your file and save it as an EXCEL spreadsheet.
- Enter your "Yes" or "No" in the column provided.
- Enter Comments in the column provided.
- Save it and send it back via email to your graduation contact in the Registrar's office.