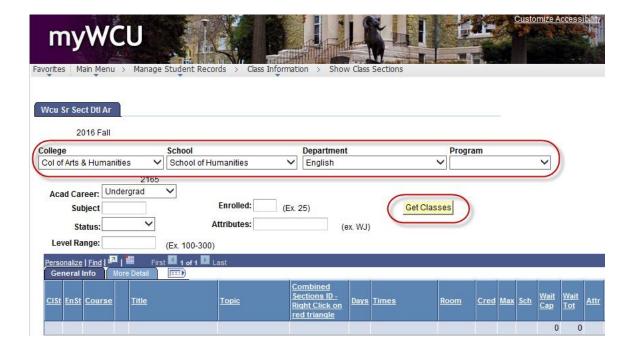

RTIF                         | CER          | CERTIE        |

# **Department Information by Professor**

Navigation: Manage Student Records -> Class Information -> Department Information by Professor



#### Department Information by Prof

Enter any information you have and click Search. Leave fields blank for a list of all values.



Enter the Term and click the Search button.



Use the drop down menus to define your search criteria. Then click Get Professors



Teaching assignment / workload for faculty in the College/School/Department/Program are listed:



#### **Show Class Sections**



#### **Show Class Sections**

Enter any information you have and click Search. Leave fields blank for a list of all values.



Use the drop down menus to define your search. Then click Get Classes.



The classes for the College / School / Department / Program you selected are displayed:



# **WCU Show Class Sections**



# WCU - Show Class Sections

Enter any information you have and click Search. Leave fields blank for a list of all values.



| View All    | First 1-36 of 36 Las | st |
|-------------|----------------------|----|
| <u>Term</u> | Subject Area         |    |
| 2165        | ENG150               |    |
| 2165        | ENG194               |    |
| 2165        | ENG230               |    |
| 2165        | ENG275               |    |
| 2165        | ENG280               |    |
| 2165        | ENG295               |    |
| 2165        | ENG296               |    |
| 2165        | ENG304               |    |
| 2165        | ENG320               |    |
| 2165        | ENG3