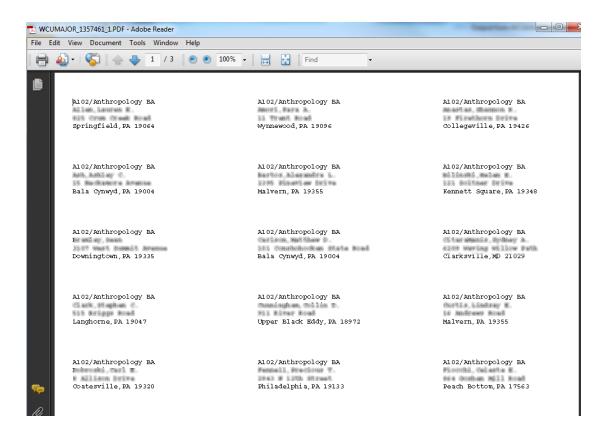

#### Labels

Report - The report displays students' ID, Name, Plan, Cum GPA and Total Cum Credits.

|              |                                                                                                                                                                                                                                                                                                                                                                                                                                                                                                                                                                                                                                                                                                                                                                                                                                                                                                                                                                                                                                                                                                                                                                                                                                                                                                                                                                                                                                                                                                                                                                                                                                                                                                                                                                                                                                                                                                                                                                                                                                                                                                                               | WEST CHESTER UNIVERSITY<br>Students by Plan/Curriculum<br>Page: 1<br>02/21/2012 |         |                   |
|--------------|-------------------------------------------------------------------------------------------------------------------------------------------------------------------------------------------------------------------------------------------------------------------------------------------------------------------------------------------------------------------------------------------------------------------------------------------------------------------------------------------------------------------------------------------------------------------------------------------------------------------------------------------------------------------------------------------------------------------------------------------------------------------------------------------------------------------------------------------------------------------------------------------------------------------------------------------------------------------------------------------------------------------------------------------------------------------------------------------------------------------------------------------------------------------------------------------------------------------------------------------------------------------------------------------------------------------------------------------------------------------------------------------------------------------------------------------------------------------------------------------------------------------------------------------------------------------------------------------------------------------------------------------------------------------------------------------------------------------------------------------------------------------------------------------------------------------------------------------------------------------------------------------------------------------------------------------------------------------------------------------------------------------------------------------------------------------------------------------------------------------------------|---------------------------------------------------------------------------------|---------|-------------------|
| ID           | Name                                                                                                                                                                                                                                                                                                                                                                                                                                                                                                                                                                                                                                                                                                                                                                                                                                                                                                                                                                                                                                                                                                                                                                                                                                                                                                                                                                                                                                                                                                                                                                                                                                                                                                                                                                                                                                                                                                                                                                                                                                                                                                                          | Plan                                                                            | Cum GPA | Total<br>Cum Cred |
| 100000-000   | 257300 (10000000 10                                                                                                                                                                                                                                                                                                                                                                                                                                                                                                                                                                                                                                                                                                                                                                                                                                                                                                                                                                                                                                                                                                                                                                                                                                                                                                                                                                                                                                                                                                                                                                                                                                                                                                                                                                                                                                                                                                                                                                                                                                                                                                           | A102/Anthropology BA                                                            | 3.18    | 114.00            |
| 177857860    | Marcoli, Praese Nr.                                                                                                                                                                                                                                                                                                                                                                                                                                                                                                                                                                                                                                                                                                                                                                                                                                                                                                                                                                                                                                                                                                                                                                                                                                                                                                                                                                                                                                                                                                                                                                                                                                                                                                                                                                                                                                                                                                                                                                                                                                                                                                           | A102/Anthropology BA                                                            | 3.14    | 107.00            |
| 0796980      | Street on Hanner II.                                                                                                                                                                                                                                                                                                                                                                                                                                                                                                                                                                                                                                                                                                                                                                                                                                                                                                                                                                                                                                                                                                                                                                                                                                                                                                                                                                                                                                                                                                                                                                                                                                                                                                                                                                                                                                                                                                                                                                                                                                                                                                          | A102/Anthropology BA                                                            | 4.00    | 61.00             |
| 075.86790    | Note (Note Supplier                                                                                                                                                                                                                                                                                                                                                                                                                                                                                                                                                                                                                                                                                                                                                                                                                                                                                                                                                                                                                                                                                                                                                                                                                                                                                                                                                                                                                                                                                                                                                                                                                                                                                                                                                                                                                                                                                                                                                                                                                                                                                                           | A102/Anthropology BA                                                            | 2.68    | 63.00             |
| (FRANKE)     | Startion / Street Street                                                                                                                                                                                                                                                                                                                                                                                                                                                                                                                                                                                                                                                                                                                                                                                                                                                                                                                                                                                                                                                                                                                                                                                                                                                                                                                                                                                                                                                                                                                                                                                                                                                                                                                                                                                                                                                                                                                                                                                                                                                                                                      | A102/Anthropology BA                                                            | 2.91    | 89.00             |
| 075477000    | Michael Albert B.                                                                                                                                                                                                                                                                                                                                                                                                                                                                                                                                                                                                                                                                                                                                                                                                                                                                                                                                                                                                                                                                                                                                                                                                                                                                                                                                                                                                                                                                                                                                                                                                                                                                                                                                                                                                                                                                                                                                                                                                                                                                                                             | A102/Anthropology BA                                                            | 3.98    | 132.00            |
| (79,847), 61 | Stranity, House                                                                                                                                                                                                                                                                                                                                                                                                                                                                                                                                                                                                                                                                                                                                                                                                                                                                                                                                                                                                                                                                                                                                                                                                                                                                                                                                                                                                                                                                                                                                                                                                                                                                                                                                                                                                                                                                                                                                                                                                                                                                                                               | A102/Anthropology BA                                                            | 2.74    | 54.00             |
| (796813)     | Station Matthew E.                                                                                                                                                                                                                                                                                                                                                                                                                                                                                                                                                                                                                                                                                                                                                                                                                                                                                                                                                                                                                                                                                                                                                                                                                                                                                                                                                                                                                                                                                                                                                                                                                                                                                                                                                                                                                                                                                                                                                                                                                                                                                                            | A102/Anthropology BA                                                            | 0.00    | 63.00             |
| (77a6)a60    | Streetherin Spilosy II.                                                                                                                                                                                                                                                                                                                                                                                                                                                                                                                                                                                                                                                                                                                                                                                                                                                                                                                                                                                                                                                                                                                                                                                                                                                                                                                                                                                                                                                                                                                                                                                                                                                                                                                                                                                                                                                                                                                                                                                                                                                                                                       | A102/Anthropology BA                                                            | 3.60    | 78.00             |
| (7MFMBB)     | Shall, Hughim S.                                                                                                                                                                                                                                                                                                                                                                                                                                                                                                                                                                                                                                                                                                                                                                                                                                                                                                                                                                                                                                                                                                                                                                                                                                                                                                                                                                                                                                                                                                                                                                                                                                                                                                                                                                                                                                                                                                                                                                                                                                                                                                              | A102/Anthropology BA                                                            | 3.56    | 9.00              |
| 171400E      | Sunsinghum, Schlatz Sch                                                                                                                                                                                                                                                                                                                                                                                                                                                                                                                                                                                                                                                                                                                                                                                                                                                                                                                                                                                                                                                                                                                                                                                                                                                                                                                                                                                                                                                                                                                                                                                                                                                                                                                                                                                                                                                                                                                                                                                                                                                                                                       | A102/Anthropology BA                                                            | 3.80    | 45.00             |
| 11080711     | Station (conting to                                                                                                                                                                                                                                                                                                                                                                                                                                                                                                                                                                                                                                                                                                                                                                                                                                                                                                                                                                                                                                                                                                                                                                                                                                                                                                                                                                                                                                                                                                                                                                                                                                                                                                                                                                                                                                                                                                                                                                                                                                                                                                           | Al02/Anthropology BA                                                            | 3.00    | 83.00             |
| 07535000     | State and Company of the Company of | A102/Anthropology BA                                                            | 3.45    | 75.00             |
| 1716 9 HBC   | Steneth Streting 5:                                                                                                                                                                                                                                                                                                                                                                                                                                                                                                                                                                                                                                                                                                                                                                                                                                                                                                                                                                                                                                                                                                                                                                                                                                                                                                                                                                                                                                                                                                                                                                                                                                                                                                                                                                                                                                                                                                                                                                                                                                                                                                           | A102/Anthropology BA                                                            | 0.00    | 0.00              |
| 171691LEC    | Microbil (Milester M.                                                                                                                                                                                                                                                                                                                                                                                                                                                                                                                                                                                                                                                                                                                                                                                                                                                                                                                                                                                                                                                                                                                                                                                                                                                                                                                                                                                                                                                                                                                                                                                                                                                                                                                                                                                                                                                                                                                                                                                                                                                                                                         | A102/Anthropology BA                                                            | 1.42    | 9.00              |
| (75.980.90   | Market, Report 11                                                                                                                                                                                                                                                                                                                                                                                                                                                                                                                                                                                                                                                                                                                                                                                                                                                                                                                                                                                                                                                                                                                                                                                                                                                                                                                                                                                                                                                                                                                                                                                                                                                                                                                                                                                                                                                                                                                                                                                                                                                                                                             | A102/Anthropology BA                                                            | 2.91    | 78.00             |
| (750000)     | METHODOR N.                                                                                                                                                                                                                                                                                                                                                                                                                                                                                                                                                                                                                                                                                                                                                                                                                                                                                                                                                                                                                                                                                                                                                                                                                                                                                                                                                                                                                                                                                                                                                                                                                                                                                                                                                                                                                                                                                                                                                                                                                                                                                                                   | A102/Anthropology BA                                                            | 3.58    | 105.00            |
| 07947580     | Statispins (Flation II)                                                                                                                                                                                                                                                                                                                                                                                                                                                                                                                                                                                                                                                                                                                                                                                                                                                                                                                                                                                                                                                                                                                                                                                                                                                                                                                                                                                                                                                                                                                                                                                                                                                                                                                                                                                                                                                                                                                                                                                                                                                                                                       | A102/Anthropology BA                                                            | 0.00    | 74.00             |
| 071905       | State of the State of the State of the                                                                                                                                                                                                                                                                                                                                                                                                                                                                                                                                                                                                                                                                                                                                                                                                                                                                                                                                                                                                                                                                                                                                                                                                                                                                                                                                                                                                                                                                                                                                                                                                                                                                                                                                                                                                                                                                                                                                                                                                                                                                                        | A102/Anthropology BA                                                            | 3.13    | 63.00             |
| (753-86-80)  | Stationality James 5:                                                                                                                                                                                                                                                                                                                                                                                                                                                                                                                                                                                                                                                                                                                                                                                                                                                                                                                                                                                                                                                                                                                                                                                                                                                                                                                                                                                                                                                                                                                                                                                                                                                                                                                                                                                                                                                                                                                                                                                                                                                                                                         | A102/Anthropology BA                                                            | 3.21    | 64.00             |
| 177.883.00   | Strongery Solitorius S                                                                                                                                                                                                                                                                                                                                                                                                                                                                                                                                                                                                                                                                                                                                                                                                                                                                                                                                                                                                                                                                                                                                                                                                                                                                                                                                                                                                                                                                                                                                                                                                                                                                                                                                                                                                                                                                                                                                                                                                                                                                                                        | A102/Anthropology BA                                                            | 3.54    | 81.00             |
| 075867380    | Storm; Simo K.                                                                                                                                                                                                                                                                                                                                                                                                                                                                                                                                                                                                                                                                                                                                                                                                                                                                                                                                                                                                                                                                                                                                                                                                                                                                                                                                                                                                                                                                                                                                                                                                                                                                                                                                                                                                                                                                                                                                                                                                                                                                                                                | A102/Anthropology BA                                                            | 2.13    | 18.00             |