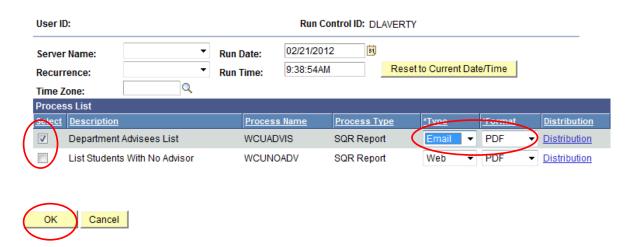

#### **Process Scheduler Request**

3. Select the check box for the option you desire. Select "Email" for type and "PDF" as format.

# 4. Click the "OK" button.

You will be returned to the previous page.

When the process runs successfully, the report will be emailed to your WCU email account.

This is the way it will look in your email account.