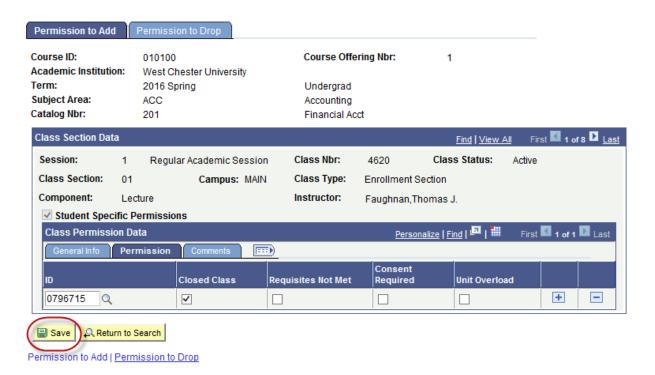

#### Click the Permissions tab:

Permission to Add | Permission to Drop

Select the type of permission being granted (you can select more than one). Click the Save button:

#### **Permission Notification:**

myWCU will automatically email students when permission has been added, edited, or deleted for them.

The email informs the student of what class they have been given permission to and instructions on how to register.