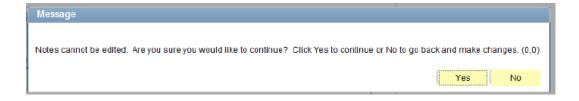

#### **Completing Your Note**

When you are finished typing your note plus adding any attachments and/or action items, click "Submit."

The following warning will appear: