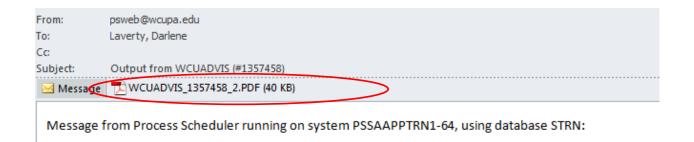

Open the email.

Double click on the PDF attachment.

Click the printer icon to print the PDF file.