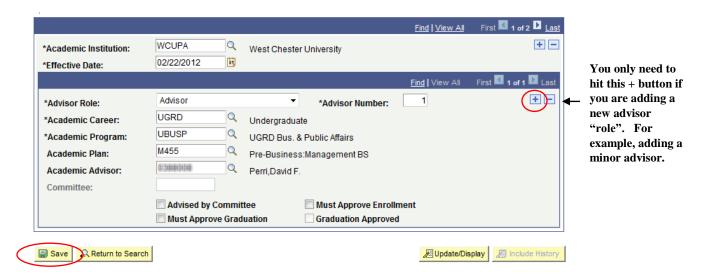

# **Changing an Advisor**

First, enter a new effective date (click the "+" button at the top of the page)

This will give you the current date.

# OVERWRITE the required information in the fields: (Do $\underline{NOT}$ hit the "+" button and add a new row!)

- Academic Career: UGRD or GRAD
- Academic Program (e.g. UARTS)
- Academic Plan (major)
- Academic Advisor (faculty id, use the magnifying glass to search by name)

# All fields should be populated!

# SAVE!

#### **Student Advisor**

|                                                                                                      |                               |                                                                                                | <u>Find</u>   View All | First 1 of 1 Last     |
|------------------------------------------------------------------------------------------------------|-------------------------------|------------------------------------------------------------------------------------------------|------------------------|-----------------------|
| *Academic Institution: *Effective Date:                                                              | WCUPA Q 01/10/2012            | West Chester University                                                                        |                        | +-                    |
|                                                                                                      |                               |                                                                                                | <u>Find</u>   View All | First 1 of 1 Last     |
| *Advisor Role:  *Academic Career:  *Academic Program:  Academic Plan:  Academic Advisor:  Committee: | Advisor UGRD Q UBUSP Q M455 Q | *Advisor Num Undergraduate UGRD Bus. & Public Affairs Pre-Business:Management BS McGee,Charles | ber: 1                 | +-                    |
|                                                                                                      | Advised by Commit             |                                                                                                |                        |                       |
| Save Return to Search                                                                                | 1                             |                                                                                                | ∠ Update/Dis           | splay Include History |