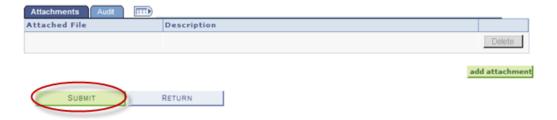

#### **Adding Attachments**

You can add attachments to your notes – for example, if you use a hard copy advising sheet, you can scan it and attach it to the notes for your conversation. Click "Add Attachment." Select and upload your file. The file will be attached to the note after you click "Submit."

#### **Completing Your Note**

When you are finished typing your note plus adding any attachments and/or action items, click "Submit."

The following warning will appear: