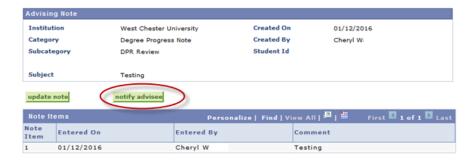

#### **Notifying Students of Notes**

Students will NOT automatically know that a note has been added to his/her record. If you want to notify the student that a note has been added, click on "Notify Advisee."

Students will *NOT* be notified that there is a new advising note unless you use this "Notify Advisee" function:

You can add explanatory text before sending the e-mail notification to the student: