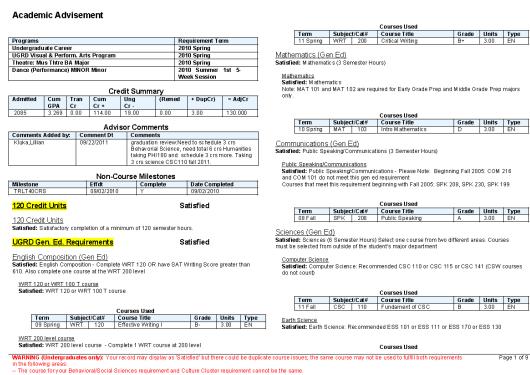

#### **The Degree Progress Report**

The **Degree Progress Report** (**DPR**) in PeopleSoft is interactive.

- 1. The user is able to collapse or expand sections of the DPR.
- 2. Most importantly, it will allow students to enroll directly from the academic requirements and courses listed on their Degree Progress Report.\*
- 3. There is a "Course History" page on the PDF version of the Degree Progress Report.

\*This enrollment functionality will make it critical for academic departments to update their degree audit for accuracy for the students' scheduling ease.

Navigation: Faculty/Admin Self Service - > Student Services Center

#### **PDF** version

If you click on the "View Report as PDF" button you will see the following page

# Choose Report Type Choose Report Type Entire Report (Satisfied and Not Satisfied) Only Not Satisfied Requirements OK Cancel

Print the entire report as a PDF <u>OR</u> only the "Not Satisfied" Requirements. If you select the "Not Satisfied" version, be aware of the red warning message regarding duplicate courses.

The following warning displays after a selection is made.

Advisement Report Printing (20000,650)

If printing your degree progress report to a public or shared printer, be aware the printout will show your name, ID#, and grades.

#### The pdf will then open, in color, and you can print as needed.

# **Course History Page on PDF version**

The "Course History" page is the last page of the PDF version and it replaces the transcript portion on the old DPR.