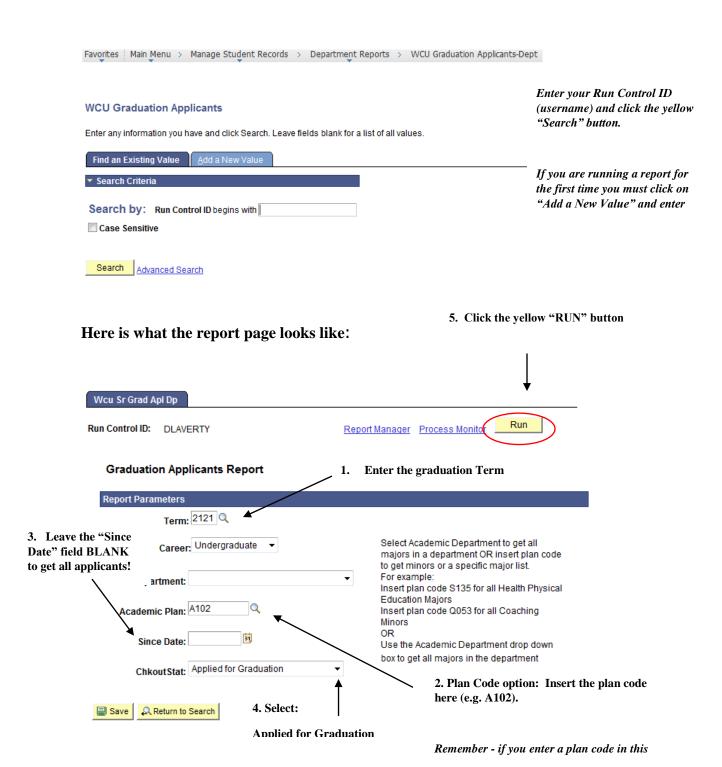

# **WCU Graduation Applicants Report for Departments**

This Report allows you to get the list of students in a major or minor who have applied for graduation. The user can request the report by plan code (e.g. S135).

We recommend running the report by plan code rather than dept. If you run the report by department, make sure the plan code field is BLANK! Use the plan code option <u>OR</u> the department drop down box. Do not use both for one report request. You will get no results!

Also, it will make it easier to get your list for the minors that your department may offer.

Navigation: Manage Student Records - > Department Reports - > WCU Graduation Applicants-Dept.

The next page you see will allow you to have the report emailed to your WCU email account.