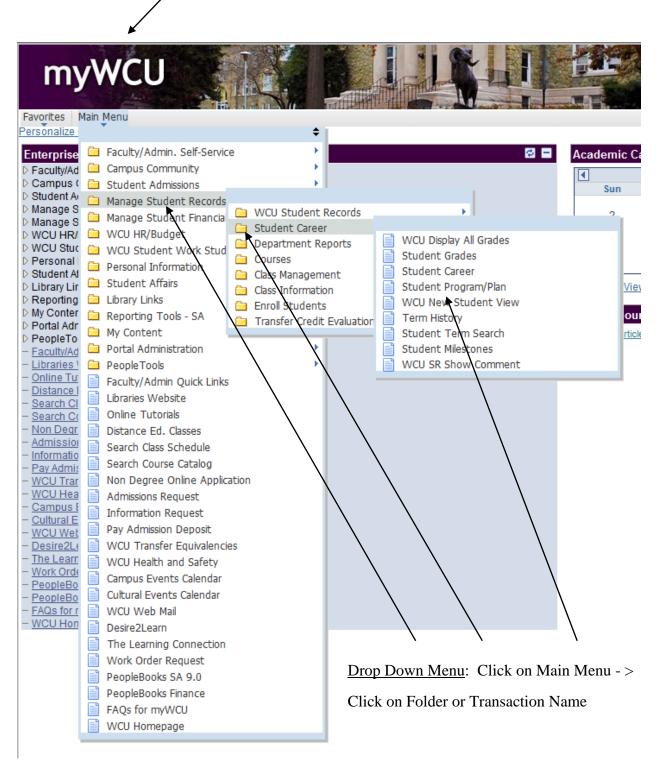

# Navigation: Manage Student Records - > Enroll Students - > Enrollment Request

Enter Student's ID and Term and click the "Add" button

## Navigation: Manage Student Records - > Enroll Students - > Enrollment Request

Enter Student's ID and Term and click the "Add" button

## Navigation: Manage Student Records - > Enroll Students - > Enrollment Request

Enter Student's ID and Term and click the "Add" button.

# Navigation: Manage Student Records - > Class Management - > Create Class Permission

Enter information for the course in which you would like to grant permissions and click the Search button:

Enter the student's ID number and press the Tab key:

# Navigation: Manage Student Records - > Class Management - > View Class Permission

Enter information for the course in which you would like to view permissions, then click the Search button:

# **Advisor Report**

**Navigation:** Manage Student Records - > Department Reports - > Advisor Report

The **FIRST** time you run this process (report) select "Add a New Value"

| Favorites Main Menu > Manage Student Records > Department R               | Reports > WCU Advisor Report                                                                         |
|---------------------------------------------------------------------------|------------------------------------------------------------------------------------------------------|
| WCU Advisor List                                                          |                                                                                                      |
| Enter any information you have and click Search. Leave fields blank for a | list of all values.                                                                                  |
| Find an Existing Value Add a New Value                                    |                                                                                                      |
| ▼ Search Criteria                                                         |                                                                                                      |
| Search by: Run Control ID begins with                                     |                                                                                                      |
| Case Sensitive                                                            |                                                                                                      |
| Search Advanced Search                                                    |                                                                                                      |
| WCU Advisor List                                                          |                                                                                                      |
| Find an Existing Value Add a New Value                                    | <ol> <li>Enter your own Run         Control ID. You can u         your first initial last</li> </ol> |
| Run Control ID: dlaverty                                                  | name; no spaces.  2. Click the Add button                                                            |
| Add                                                                       | 2. Cuck ine Ada vuuon                                                                                |
| Find an Existing Value Add a New Value                                    |                                                                                                      |

# Navigation: Manage Student Records - > Department Reports - > WCU Major/Plan Report.

Enter your Run Control ID and click Search.

**IMPORTANT!** The FIRST time you run a report, you must create your Run Control ID by clicking on the link to "Add a New Value". Then enter your Run Control ID and click the "Add" button.

# **Assigning Students to an Advisor**

**Navigation:** Faculty/Admin Self Service - > Student Advisor

Enter the Student's ID or search by name: