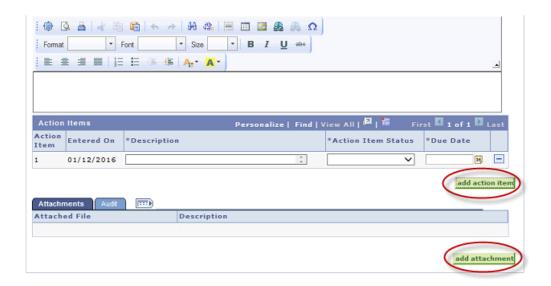

#### **Adding Attachments**

You can add attachments to your notes – for example, if you use a hard copy advising sheet, you can scan it and attach it to the notes for your conversation. Click "Add Attachment." Select and upload your file. The file will be attached to the note after you click "Submit."

#### **Adding Action Items**

Sometimes you want to remind either you or the student to take a certain action by a certain date; for example, you might need to check a policy, or you might direct your advisee to visit the Career Center. Use an "action item" to keep track of these needs or recommendations. This function is optional. Enter a description, a status, and a due date.