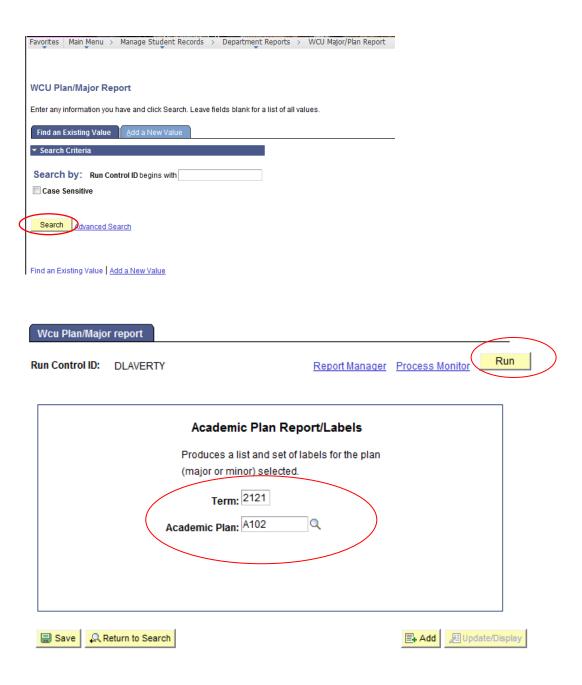

# Navigation: Manage Student Records - > Department Reports - > WCU Major/Plan Report.

Enter your Run Control ID and click Search.

**IMPORTANT!** The FIRST time you run a report, you must create your Run Control ID by clicking on the link to "Add a New Value". Then enter your Run Control ID and click the "Add" button.

Enter the Term and Academic Plan code. Use the magnifying glass to search for the Plan (Major or Minor) code if necessary. Then, click the "Run" button.