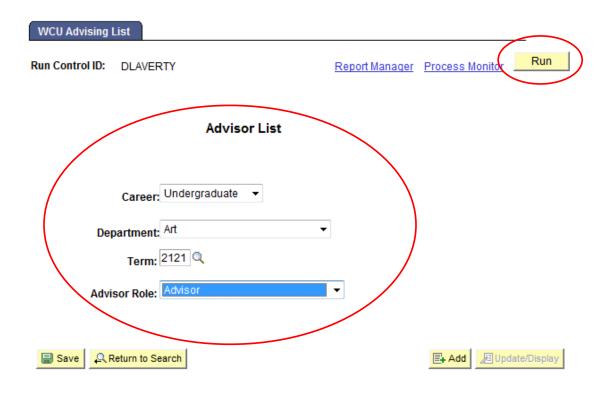

# **Advisor Report**

**Navigation:** Manage Student Records - > Department Reports - > Advisor Report

The **FIRST** time you run this process (report) select "Add a New Value"

| Favorites Main Menu > Manage Student Records > Department R               | Reports > WCU Advisor Report                                                                         |
|---------------------------------------------------------------------------|------------------------------------------------------------------------------------------------------|
| WCU Advisor List                                                          |                                                                                                      |
| Enter any information you have and click Search. Leave fields blank for a | list of all values.                                                                                  |
| Find an Existing Value Add a New Value                                    |                                                                                                      |
| ▼ Search Criteria                                                         |                                                                                                      |
| Search by: Run Control ID begins with                                     |                                                                                                      |
| Case Sensitive                                                            |                                                                                                      |
| Search Advanced Search                                                    |                                                                                                      |
| WCU Advisor List                                                          |                                                                                                      |
| Find an Existing Value Add a New Value                                    | <ol> <li>Enter your own Run         Control ID. You can u         your first initial last</li> </ol> |
| Run Control ID: dlaverty                                                  | name; no spaces.  2. Click the Add button                                                            |
| Add                                                                       | 2. Cuck ine Ada vuuon                                                                                |
| Find an Existing Value Add a New Value                                    |                                                                                                      |

IMPORTANT! After you have selected your Run Control ID, you simply enter it for any future reports.

- 1. Enter the fields with the parameters you desire for your report.
- 2. Then click the "RUN" button