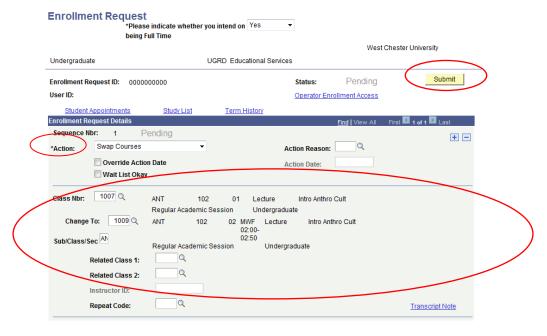

# Select "Swap Courses" as the Action

Click the magnifying glass to get the student's schedule for the Class Number – OR - enter the subject/number/section in the box (e.g. PHY10001) and "tab-out" to see the class. Then click the yellow "submit" button.