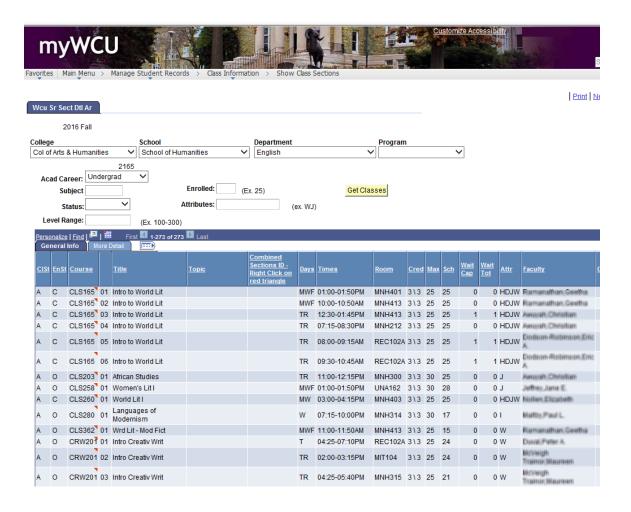

y Professor**

Navigation: Manage Student Records -> Class Information -> Department Information by Professor



#### Department Information by Prof

Enter any information you have and click Search. Leave fields blank for a list of all values.



Enter the Term and click the Search button.



Use the drop down menus to define your search criteria. Then click Get Professors



Teaching assignment / workload for faculty in the College/School/Department/Program are listed:



#### **Show Class Sections**



#### **Show Class Sections**

Enter any information you have and click Search. Leave fields blank for a list of all values.



Use the drop down menus to define your search. Then click Get Classes.



The classes for the College / School / Department / Program you selected are displayed:



# **WCU Show Class Sections**



# WCU - Show Class Sections

Enter any information you have and click Search. Leave fields blank for a list of all values.



| View All    | First 1-36 of 36 Las | st |
|-------------|----------------------|----|
| <u>Term</u> | Subject Area         |    |
| 2165        | ENG150               |    |
| 2165        | ENG194               |    |
| 2165        | ENG230               |    |
| 2165        | ENG275               |    |
| 2165        | ENG280               |    |
| 2165        | ENG295               |    |
| 2165        | ENG296               |    |
| 2165        | ENG304               |    |
| 2165        | ENG320               |    |
| 2165        | ENG331               |    |

#### Wcu Shosec

Course: 2165 ENG295

| Class Sections   |