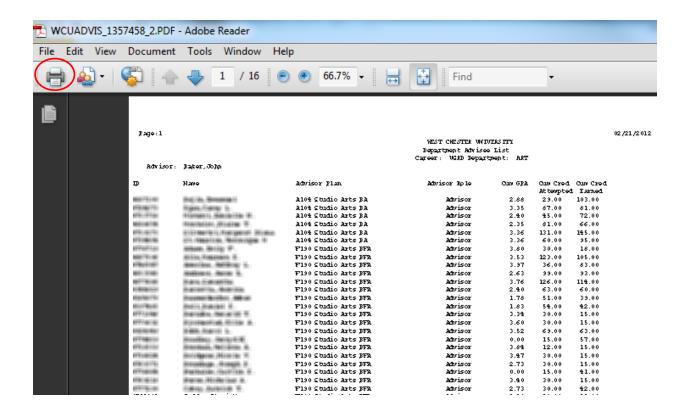

# **Advisor Report**

**Navigation:** Manage Student Records - > Department Reports - > Advisor Report

The **FIRST** time you run this process (report) select "Add a New Value"

| Favorites Main Menu > Manage Student Records > Department R               | Reports > WCU Advisor Report                                                                         |
|---------------------------------------------------------------------------|------------------------------------------------------------------------------------------------------|
| WCU Advisor List                                                          |                                                                                                      |
| Enter any information you have and click Search. Leave fields blank for a | list of all values.                                                                                  |
| Find an Existing Value Add a New Value                                    |                                                                                                      |
| ▼ Search Criteria                                                         |                                                                                                      |
| Search by: Run Control ID begins with                                     |                                                                                                      |
| Case Sensitive                                                            |                                                                                                      |
| Search Advanced Search                                                    |                                                                                                      |
| WCU Advisor List                                                          |                                                                                                      |
| Find an Existing Value Add a New Value                                    | <ol> <li>Enter your own Run         Control ID. You can u         your first initial last</li> </ol> |
| Run Control ID: dlaverty                                                  | name; no spaces.  2. Click the Add button                                                            |
| Add                                                                       | 2. Cuck ine Ada vuuon                                                                                |
| Find an Existing Value Add a New Value                                    |                                                                                                      |

# 4. Click the "OK" button.

You will be returned to the previous page.

When the process runs successfully, the report will be emailed to your WCU email account.

This is the way it will look in your email account.

Open the email.

Double click on the PDF attachment.

Click the printer icon to print the PDF file.