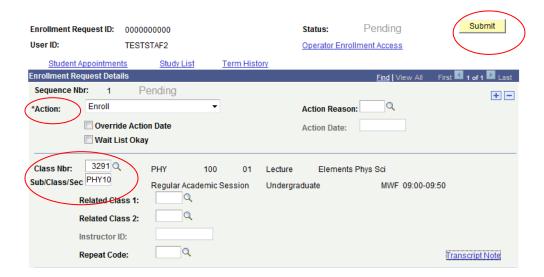

#### Select "Enroll" as the Action

- Enter the class number OR-
- Enter the subject/number/section in the box (e.g. PHY10001) and "tab-out" to see the class.
- Then click the yellow "submit" button.

You should get a "Success" status OR "Error" (review the error message on the bottom of the page).