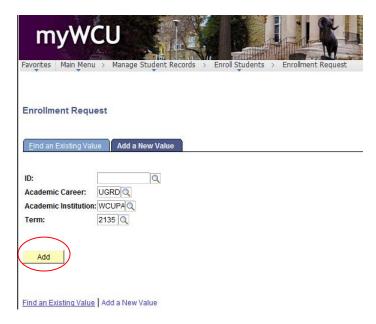

# Navigation: Manage Student Records - > Enroll Students - > Enrollment Request

Enter Student's ID and Term and click the "Add" button