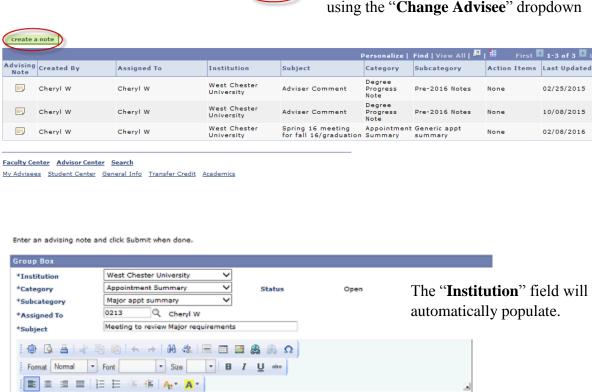

This page will show you all of the advising notes that have been entered for the student. **To add note, click "Create a note."** 

You can look at another student's notes by using the "**Change Advisee**" dropdown

#### **Note Categories**

You must select a category and subcategory. Every note MUST have a category and a subcategory, selected from the dropdown.