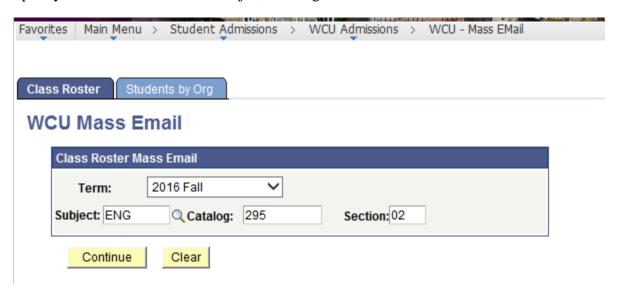

# Open the email and click on the attachment:

# The document will be in an Excel spreadsheet:

- Save it (give it a name) for your file and save it as an EXCEL spreadsheet.
- Enter your "Yes" or "No" in the column provided.
- Enter Comments in the column provided.
- Save it and send it back via email to your graduation contact in the Registrar's office.

# **Advisors**

# **Assigning Students to an Advisor**

**Navigation:** Faculty/Admin Self Service - > Student Advisor

Enter the Student's ID or search by name: