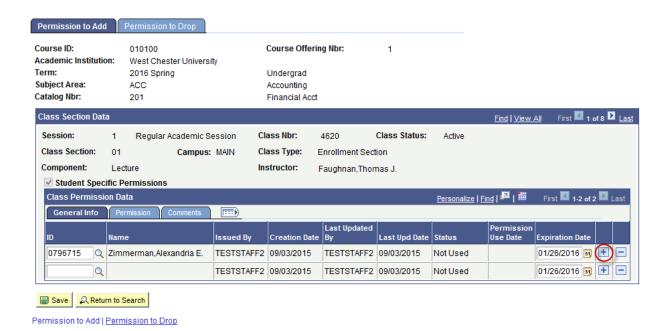

The student's name is populated. The system automatically sets the expiration date as the last day of the drop / add period. Administrators can decide to move the date ahead.

If you are granting permissions for more than one student in the same class, click the plus sign to add another row: