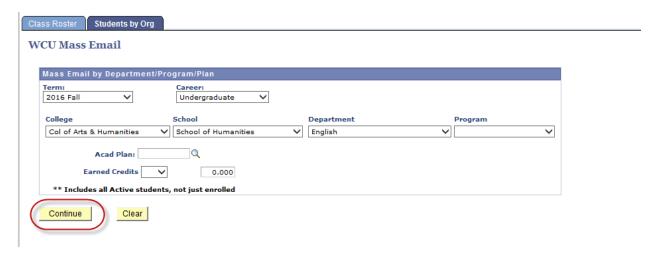

# Open the email and click on the attachment:

# The document will be in an Excel spreadsheet:

- Save it (give it a name) for your file and save it as an EXCEL spreadsheet.
- Enter your "Yes" or "No" in the column provided.
- Enter Comments in the column provided.
- Save it and send it back via email to your graduation contact in the Registrar's office.

# **Advisors**

# **Assigning Students to an Advisor**

**Navigation:** Faculty/Admin Self Service - > Student Advisor

Enter the Student's ID or search by name: