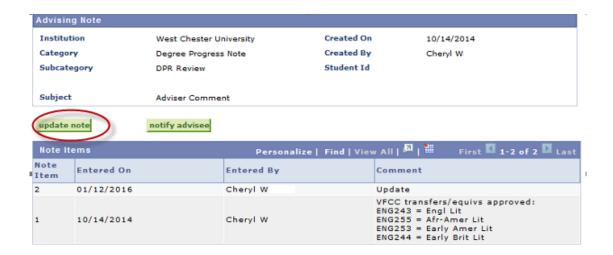

#### **Adding Updates to Notes**

If you want to add later information to a prior note, go into that note and click on "Update Note" to add an update. Updating a note will "link" the update to the original note:

#### **Filtering to See Only Certain Notes**

You may only want to show notes created in the last week, or only notes with updates (etc.). To filter for such criteria, go to Faculty Quick Links → My Advising Notes