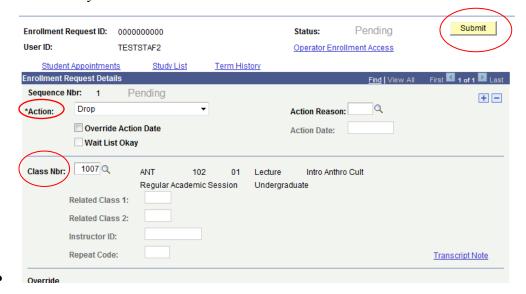

# Select "Drop" as the Action

Click the magnifying glass to get the student's schedule for the Class Number.

- Click on the check box to select the class to drop.
- Then click the yellow "submit" button.

You should get a "Success" status OR "Error" (review the error message on the bottom of the page).

| Override   |                      |           |                        |               |             |
|------------|----------------------|-----------|------------------------|---------------|-------------|
|            | Grading Basis:       | Q         |                        | Grade Input:  |             |
|            | Units Taken:         | 0.00      |                        | Course Count: |             |
|            | Designation:         | Q         |                        |               |             |
|            | Permission Nbr:      | ☐ Take R  | equirement Designation | RD Grade:     |             |
|            | remission not.       |           |                        |               |             |
| Additional | Appoir               | ntment    | Career                 | Closed Class  | Class Links |
| Overrides  | Requi                | sites     | Service Indicator      | Time Conflict | Unit Load   |
|            | Dynan Dynan          | nic Dates |                        |               |             |
|            |                      |           |                        |               |             |
| Drop Thi   | s Class if Enrolled: | Q         |                        |               |             |

OVERRIDE ONLY IF IT'S YOUR DEPARTMENT.