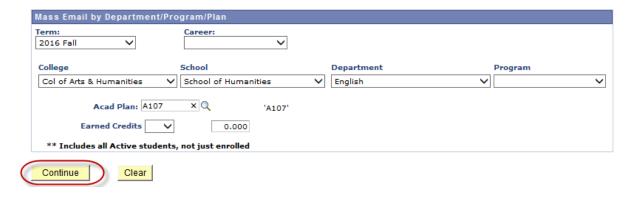

# All fields should be populated!

#### SAVE!

Don't forget to use the magnifying glass to search for each of these fields if needed. By clicking on the magnifying glass and then clicking on the yellow lookup button, you can simply select the correct field for the student.

# Click the SAVE button at the bottom of the page.