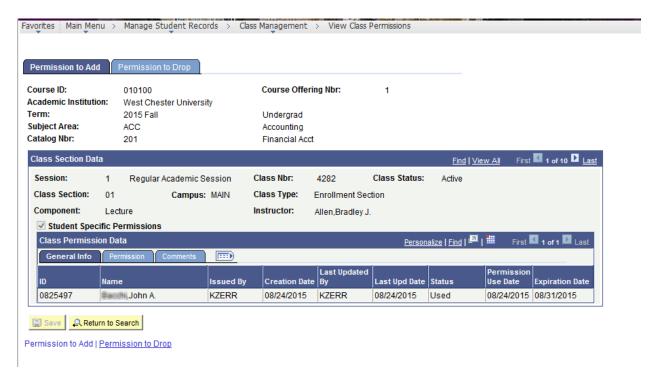

# **Viewing Class Permissions:**

# Navigation: Manage Student Records - > Class Management - > View Class Permission

Enter information for the course in which you would like to view permissions, then click the Search button:

The following information is visible via this page:

- Student name & ID
- The date the permission was created
- Who last edited the permission (typically the person who entered the permission)
- Date the permission was updated
- Status (used, not used, used then dropped)
- Date permission was used
- Expiration date

The permission cannot be edited in any way via this page.