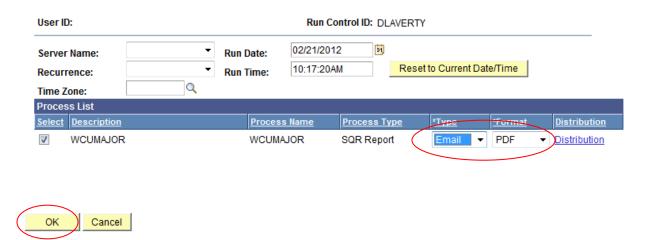

#### **Process Scheduler Request**

Select "Email" as your type and "PDF" as your Format.

Then click OK.

When the process runs successfully, the report will be emailed to your WCU email account.

Click the PDF attachment to open.