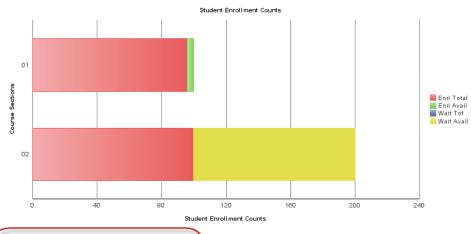

# **WCU Graduation Applicants Report for Departments**

This Report allows you to get the list of students in a major or minor who have applied for graduation. The user can request the report by plan code (e.g. S135).