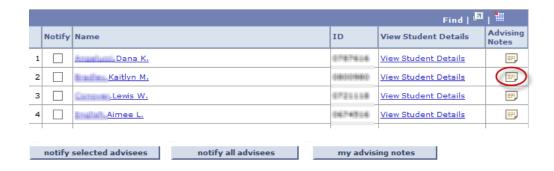

#### **Creating an Advising Note**

This page will allow you to insert comments on the academic advisement report.

**Navigation:** Faculty Quick Links - > View my Advisees

You will be taken to a page of all of your current advisees. To add an advising note, click on the note icon in the last column.

This page will show you all of the advising notes that have been entered for the student. **To add note, click "Create a note."** 

You can look at another student's notes by using the "**Change Advisee**" dropdown