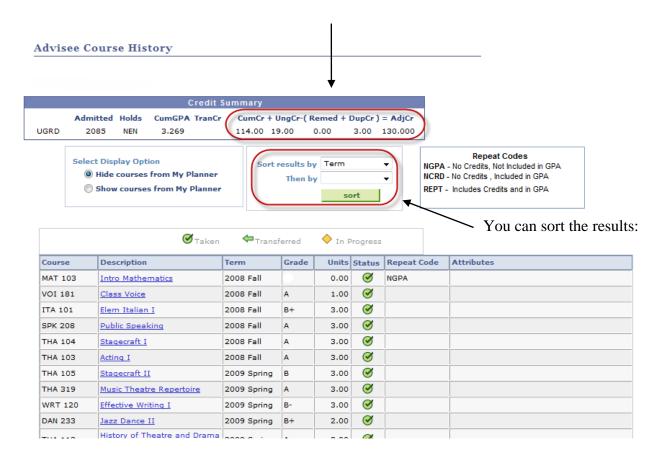

ortant PS Tips                   | 66 |

# Logging in

Open the WCU Home Page <a href="http://www.wcupa.edu">http://www.wcupa.edu</a>

Select the myWCU tab on the home page and sign in with your user name and password. The same one you use to access email and the campus network. Then click the Login button





# The myWCU logo is also the "Home" link





# **Student Services Center**



#### Advisee's Student Center

Enter any information you have and click Search. Leave fields blank for a list of all values.

# 

ID = six digit WCU ID w/ a leading zero (7 digits)

Campus ID = SAP id

National ID = Social Security number

# **Student Center Page**



Personal information for the student is clearly displayed.

#### **Class Schedule**



# **Course History**

#### **Credit Summary Box:**



# Drop / Add/ Swap:

Dropping a Class
Adding a Class
Swap Classes
Overrides

# **Enrollment Request**

# **Dropping a Class**

# Navigation: Manage Student Records - > Enroll Students - > Enrollment Request

Enter Student's ID and Term and click the "Add" button



# Select "Drop" as the Action

Click the magnifying glass to get the student's schedule for the Class Number.

- Click on the check box to select the class to drop.
- Then click the yellow "submit" button.



You should get a "Success" status OR "Error" (review the error message on the bottom of the page).

# **Adding a Class**

## Navigation: Manage Student Records - > Enroll Students - > Enrollment Request

Enter Student's ID and Term and click the "Add" button



#### Select "Enroll" as the Action

- Enter the class number