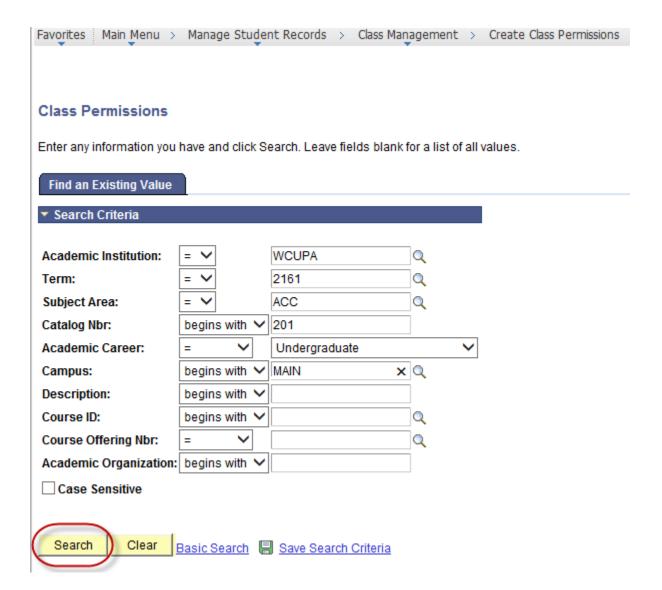

# Navigation: Manage Student Records - > Class Management - > View Class Permission

Enter information for the course in which you would like to view permissions, then click the Search button:

# **Class Permissions**

Enter any information you have and click Search. Leave fields blank for a list of all values.

| Find an Existing Value    |               |               |   |  |
|---------------------------|---------------|---------------|---|--|
| ▼ Search Criteria         |               |               |   |  |
|                           |               |               |   |  |
| Academic Institution:     | = 💙           | WCUPA         | Q |  |
| Term:                     | = 🗸           | 2015          | Q |  |
| Subject Area:             | = 🗸           | ACC           | Q |  |
| Catalog Nbr:              | begins with 🗸 | 201           |   |  |
| Academic Career:          | = 🗸           | Undergraduate | ~ |  |
| Campus:                   | begins with 🗸 |               | Q |  |
| Description:              | begins with 🗸 |               |   |  |
| Course ID:                | begins with 🗸 |               | Q |  |
| Course Offering Nbr:      | = 🗸           |               | Q |  |
| Academic Organization:    | begins with 🗸 |               |   |  |
| Case Sensitive            |               |               |   |  |
|                           |               |               |   |  |
| Search Clear Basic Search |               |               |   |  |