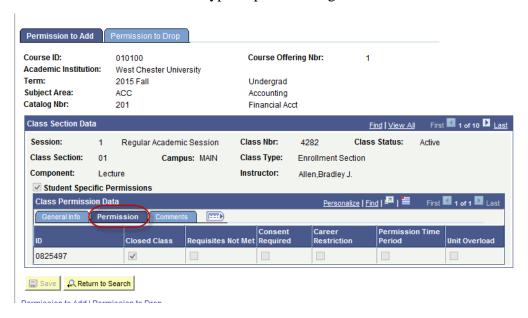

|  |
| Course Offering Nbr:      | = 🗸           |               | Q |  |
| Academic Organization:    | begins with 🗸 |               |   |  |
| Case Sensitive            |               |               |   |  |
|                           |               |               |   |  |
| Search Clear Basic Search |               |               |   |  |

The following information is visible via this page:

- Student name & ID
- The date the permission was created
- Who last edited the permission (typically the person who entered the permission)
- Date the permission was updated
- Status (used, not used, used then dropped)
- Date permission was used
- Expiration date

The permission cannot be edited in any way via this page.



# Click the Permissions tab to view the type of permission granted:



# **Running Reports**

# **Advisor Report**

**Navigation:** Manage Student Records - > Department Reports - > Advisor Report

The **FIRST** time you run this process (report) select "Add a New Value"

| Favorites Main Menu > Manage Student Records > Department R               | Reports > WCU Advisor Report                                                                         |
|---------------------------------------------------------------------------|------------------------------------------------------------------------------------------------------|
| WCU Advisor List                                                          |                                                                                                      |
| Enter any information you have and click Search. Le