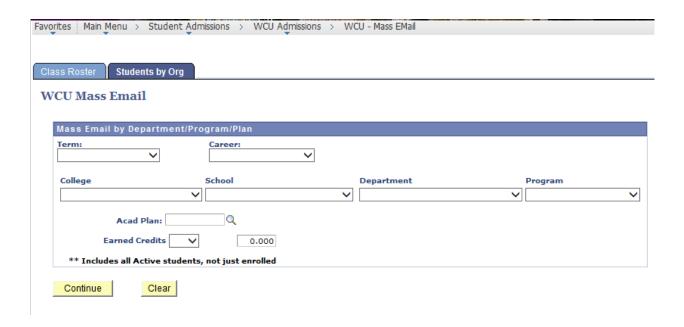

# Open the email and click on the attachment:

# The document will be in an Excel spreadsheet:

- Save it (give it a name) for your file and save it as an EXCEL spreadsheet.
- Enter your "Yes" or "No" in the column provided.
- Enter Comments in the column provided.
- Save it and send it back via email to your graduation contact in the Registrar's office.

# **Advisors**

# **Assigning Students to an Advisor**

**Navigation:** Faculty/Admin Self Service - > Student Advisor

Enter the Student's ID or search by name: