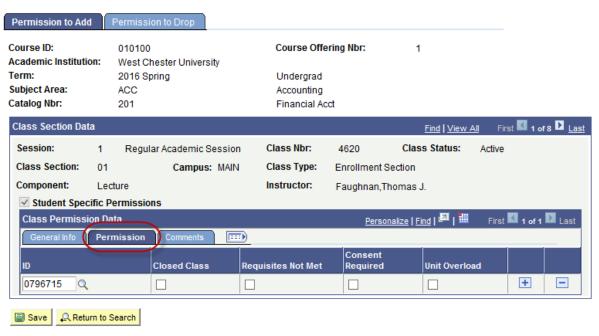

# **Class Permissions**

# Navigation: Manage Student Records - > Class Management - > Create Class Permission

Enter information for the course in which you would like to grant permissions and click the Search button:

Enter the student's ID number and press the Tab key:

The student's name is populated. The system automatically sets the expiration date as the last day of the drop / add period. Administrators can decide to move the date ahead.

If you are granting permissions for more than one student in the same class, click the plus sign to add another row:

#### Click the Permissions tab:

Permission to Add | Permission to Drop

Select the type of permission being granted (you can select more than one). Click the Save button: