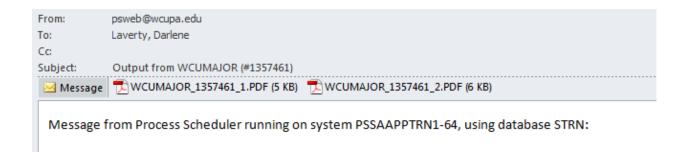

# 4. Click the "OK" button.

You will be returned to the previous page.

When the process runs successfully, the report will be emailed to your WCU email account.

This is the way it will look in your email account.

Open the email.

Double click on the PDF attachment.

Click the printer icon to print the PDF file.