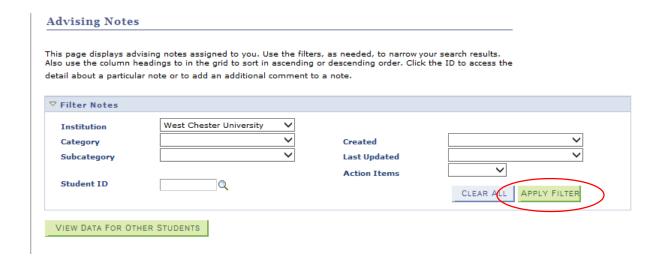

#### **Filtering to See Only Certain Notes**

You may only want to show notes created in the last week, or only notes with updates (etc.). To filter for such criteria, go to Faculty Quick Links → My Advising Notes

The "Institution" field will automatically populate. You can enter criteria for one or more of the other fields and click on "Apply Filter."

Leaving all fields blank and clicking on "Apply Filter" will show you all of the notes you have placed on any student's record.