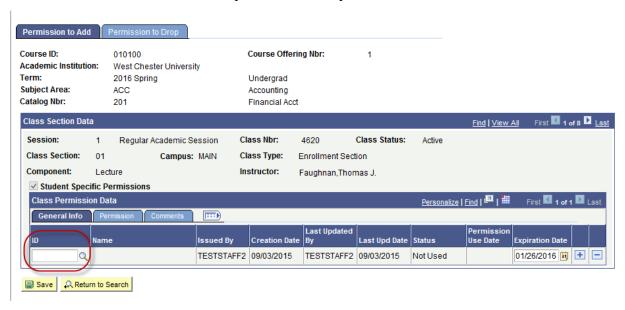

# Navigation: Manage Student Records - > Class Management - > Create Class Permission

Enter information for the course in which you would like to grant permissions and click the Search button:

Enter the student's ID number and press the Tab key:

The student's name is populated. The system automatically sets the expiration date as the last day of the drop / add period. Administrators can decide to move the date ahead.

If you are granting permissions for more than one student in the same class, click the plus sign to add another row: