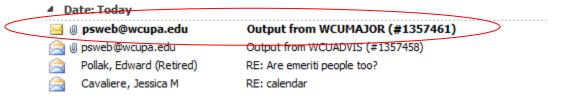

#### **Process Scheduler Request**

Select "Email" as your type and "PDF" as your Format.

Then click OK.

When the process runs successfully, the report will be emailed to your WCU email account.

Click the PDF attachment to open.