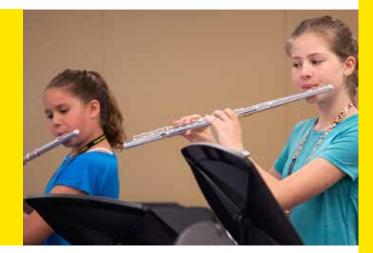

### OPEN TO ALL STUDENTS CURRENTLY IN GRADES 3, 4, AND 5

Students will perform in a large ensemble (concert band, string orchestra, or choir) and a small ensemble (flute, clarinet, saxophone, brass, percussion, string, or vocal ensemble). We reserve the right to combine elementary school and middle school ensembles depending on enrollment and instrumentation.