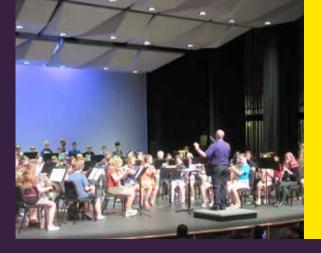

## OPEN TO ALL STUDENTS CURRENTLY IN GRADES 6, 7, AND 8

Students will perform in a large ensemble (concert band, string orchestra, or choir) and a small ensemble (flute, clarinet, saxophone, brass, percussion, string, or vocal ensemble). We reserve the right to combine elementary school and middle school ensembles depending on enrollment and instrumentation.

### **DAILY SCHEDULE**

9:00 - 10:10...... Small ensemble rehearsal 10:15 - 10:45 ...... Faculty recital 10:50 - 12:00 ...... Large ensemble rehearsal