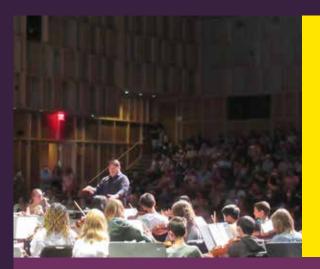

## OPEN TO ALL STUDENTS CURRENTLY IN GRADES 6, 7, AND 8

Students will perform in a large ensemble (concert band, string orchestra, or choir) and a small ensemble (flute, clarinet, saxophone, brass, percussion, string, or vocal ensemble). We reserve the right to combine elementary school and middle school ensembles depending on enrollment and instrumentation.

### **DAILY SCHEDULE**

9:00 - 10:10...... Small ensemble rehearsal 10:15 - 10:45 ...... Faculty recital 10:50 - 12:00 ...... Large ensemble rehearsal