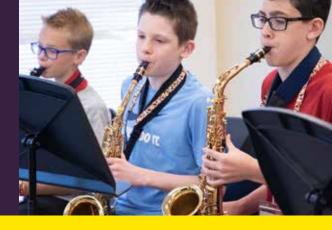

## OPEN TO ALL STUDENTS CURRENTLY IN GRADES 6, 7, AND 8

Students will perform in a large ensemble (concert band, string orchestra, or choir) and a small ensemble (flute, clarinet, saxophone, brass, percussion, string, or vocal ensemble). We reserve the right to combine elementary school and middle school ensembles depending on enrollment and instrumentation.